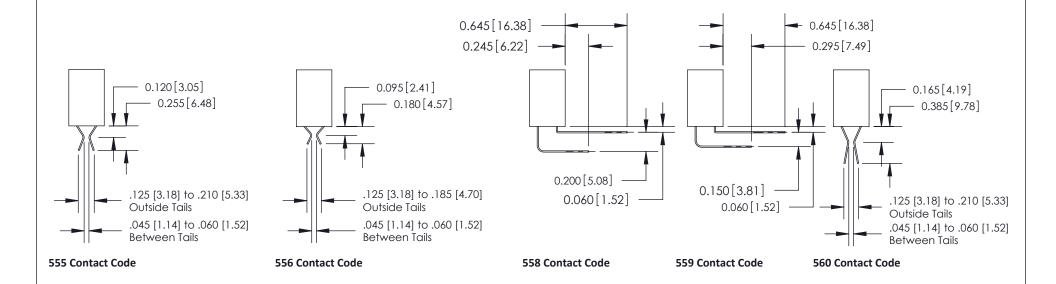

## **Contact Detail**

541-Wire Wrap .025 Sq.(0.64 Sq.) - Tail LG=.760(19.30) .100 [2.54] Contact Spacing x .200 [5.08] Row Spacing

> .054 [1.37] to .070 [1.78] Thick P.C. Board

0.370 [9.40]

- 2.346[59.59] -2.200 [55.88] -Card Slot Accepts

SECTION A-A

842 Assembly

THIS IS A C.A.D. GENERATED DRAWING DO NOT MAKE MANUAL REVISIONS TO MASTER.

ISSUE NUMBER

ORIGINAL

1

| 842/892 Series High Temp Card Edge Connector<br>Contact Bend Detail |                                                                                                                                   | ACAD REFERENCE NO. 842 ENG MASTER |          |                         |  |
|---------------------------------------------------------------------|-----------------------------------------------------------------------------------------------------------------------------------|-----------------------------------|----------|-------------------------|--|
|                                                                     |                                                                                                                                   | DRAWN: J.LEE                      | DATE: OC | DATE: <b>OCT. 06/09</b> |  |
|                                                                     |                                                                                                                                   | CHECKED:                          | DATE:    | DATE:                   |  |
| EDAC INC                                                            | THESE DRAWINGS AND SPECIFICATIONS ARE THE PROPERTY OF EDAC INC.AND SHALL NOT BE REPRODUCED,OR COPIED OR USED AS THE BASIS FOR THE | SCALE: NTS                        | SHEET    | 2 OF 3                  |  |
| TORONTO, ONTARIO                                                    |                                                                                                                                   | DRAWING NUMBER                    | •        | ISSUE                   |  |
| YOUR CONNECTION TO QUALITY & SERVICE                                | MANUFACTURE OR SALE OF APPARATUS                                                                                                  | 842 Assemb                        | ly       | 1                       |  |