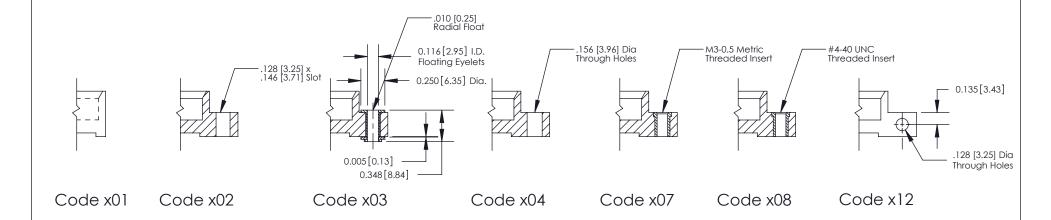

**Mounting Option** 

04-.156 (3.96) Dia. Mounting Holes

THIS IS A C.A.D. GENERATED DRAWING DO NOT MAKE MANUAL REVISIONS TO MASTER

SSUE NUMBER

DRIGINAL

1

| 842/892 Series High Temp Card Edge Connector<br>Mounting Options |                                                                                      | ACAD REFERENCE NO. 842 ENG MASTER |             |         |           |
|------------------------------------------------------------------|--------------------------------------------------------------------------------------|-----------------------------------|-------------|---------|-----------|
|                                                                  |                                                                                      | DRAWN:                            | J.LEE       | DATE: O | CT. 06/09 |
|                                                                  |                                                                                      | CHECKED:                          |             | DATE:   |           |
|                                                                  | TORONTO, ONTARIO ARE THE PROPERTY OF EDAC INC.,AND SHALL NOT BE REPRODUCED,OR COPIED | SCALE:                            | NTS         | SHEET ; | 3 OF 3    |
| I   S   I   G   TORONTO, ONTARIO                                 |                                                                                      | DRAWING                           | NUMBER      |         | ISSUE     |
| YOUR CONNECTION TO QUALITY & SERVICE                             | MANUFACTURE OR SALE OF APPARATUS                                                     | 8                                 | 42 Assembly |         | 1         |