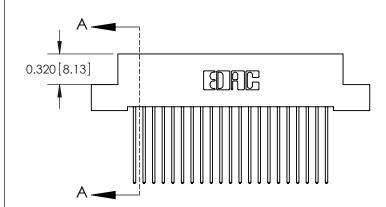

**See Accompanying Pages for:** 

- **Contact Bend Details**
- **Mounting Options**

.240 [6.10] Point of Contact-

842/892 Series High Temp Card Edge Connector Part Number: 842-021-541-104

| ACAD REFERENCE NO. 842 ENG MASTE |                  |  |  |
|----------------------------------|------------------|--|--|
| DRAWN: J.LEE                     | DATE: OCT. 06/09 |  |  |
| CHECKED:                         | DATE:            |  |  |
| SCALE: NTS                       | SHEET 1 OF 3     |  |  |
| DRAWING NUMBER                   | ISSUE            |  |  |

SECTION A-A

842 Assembly

THIS IS A C.A.D. GENERATED DRAWING DO NOT MAKE MANUAL REVISIONS TO MASTER.

ISSUE NUMBER

ORIGINAL

1

| 842/892 Series High Temp Card Edge Connector<br>Contact Bend Detail |                                                                                                                                   | ACAD REFERENCE NO. 842 ENG MASTER |          |                         |  |
|---------------------------------------------------------------------|-----------------------------------------------------------------------------------------------------------------------------------|-----------------------------------|----------|-------------------------|--|
|                                                                     |                                                                                                                                   | DRAWN: J.LEE                      | DATE: OC | DATE: <b>OCT. 06/09</b> |  |
|                                                                     |                                                                                                                                   | CHECKED:                          | DATE:    | DATE:                   |  |
| EDAC INC                                                            | THESE DRAWINGS AND SPECIFICATIONS ARE THE PROPERTY OF EDAC INC.AND SHALL NOT BE REPRODUCED,OR COPIED OR USED AS THE BASIS FOR THE | SCALE: NTS                        | SHEET    | 2 OF 3                  |  |
| TORONTO, ONTARIO                                                    |                                                                                                                                   | DRAWING NUMBER                    | •        | ISSUE                   |  |
| YOUR CONNECTION TO QUALITY & SERVICE                                | MANUFACTURE OR SALE OF APPARATUS                                                                                                  | 842 Assemb                        | ly       | 1                       |  |