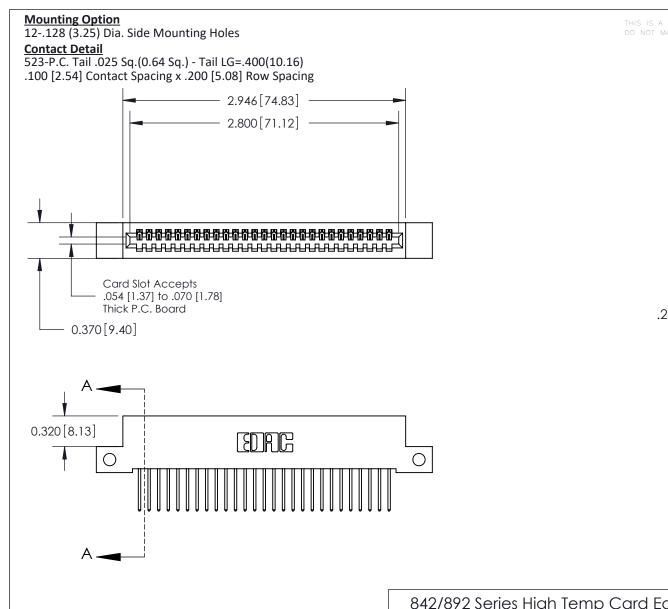

THIS IS A C.A.D. GENERATED DRAWING DO NOT MAKE MANUAL REVISIONS TO MASTER

ISSUE NUMBER

ORIGINAL

1

| 842/892 Series High Temp Card Edge Co<br>Mounting Options  | DRAWN: J.LEE DATE: OCT. 06/09  CHECKED: DATE: |
|------------------------------------------------------------|-----------------------------------------------|
| EDAC INC THESE DRAWINGS AND S ARE THE PROPERTY OF          |                                               |
|                                                            | DUCED,OR COPIED DRAWING NUMBER ISSUE          |
| YOUR CONNECTION TO QUALITY & SERVICE WITHOUT WRITTEN PERMI |                                               |