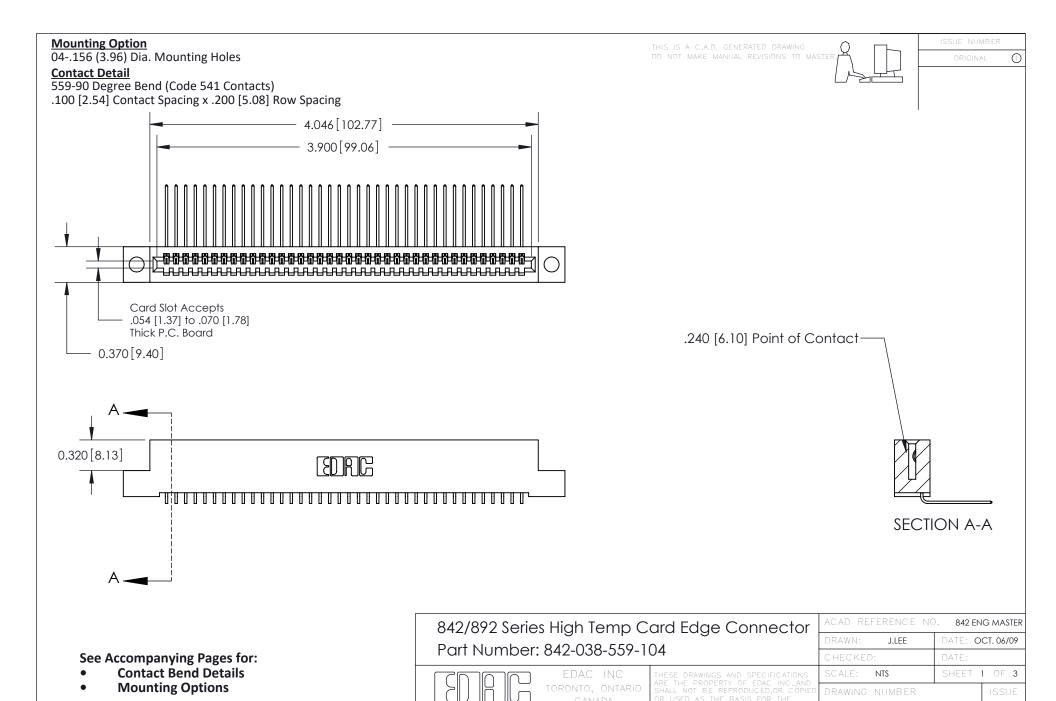

YOUR CONNECTION TO QUALITY & SERVICE

842 Assembly

THIS IS A C.A.D. GENERATED DRAWING DO NOT MAKE MANUAL REVISIONS TO MASTER

ORIGINAL (1)



| 842/892 Series High Temp Card Edge Connector<br>Contact Bend Detail |                                                                                                  | ACAD REFERENCE NO. 842 ENG MASTER |             |                  |        |
|---------------------------------------------------------------------|--------------------------------------------------------------------------------------------------|-----------------------------------|-------------|------------------|--------|
|                                                                     |