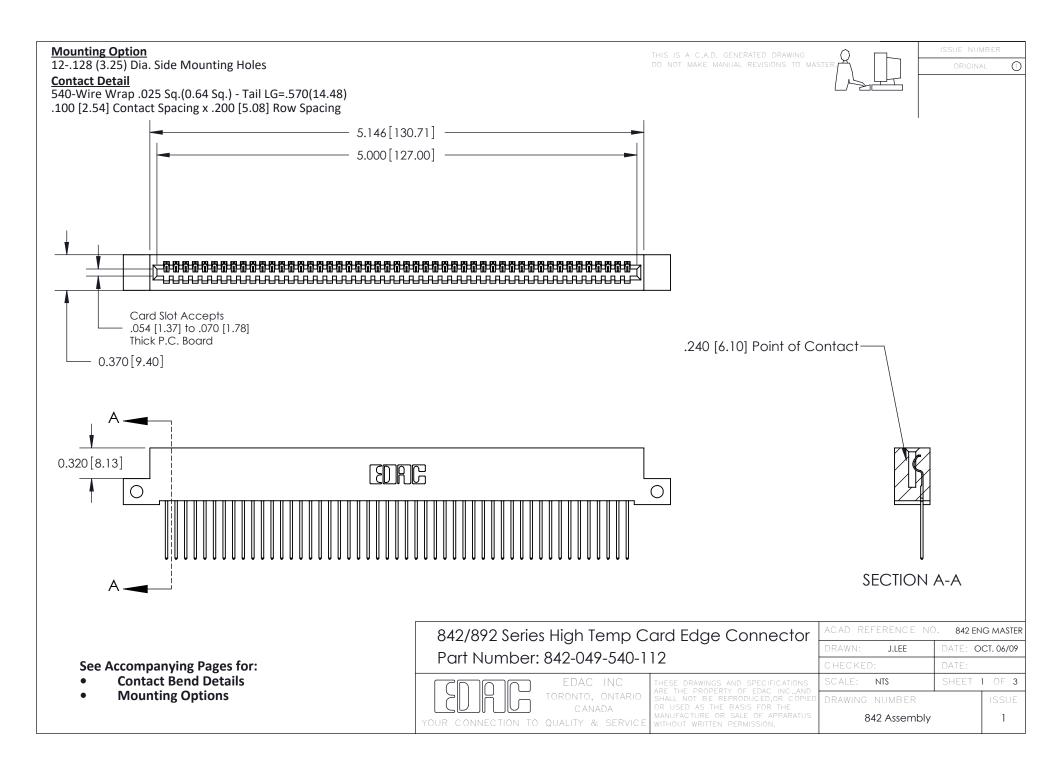

THIS IS A C.A.D. GENERATED DRAWING DO NOT MAKE MANUAL REVISIONS TO MASTER

ORIGINAL (1)



| 842/892 Series High Temp Card Edge Connector<br>Contact Bend Detail |                                                                                                  | ACAD REFERENCE NO. 842 ENG MASTER |             |                  |        |
|---------------------------------------------------------------------|--------------------------------------------------------------------------------------------------|-----------------------------------|-------------|------------------|--------|
|                                                                     |                                                                                                  | DRAWN:                            | J.