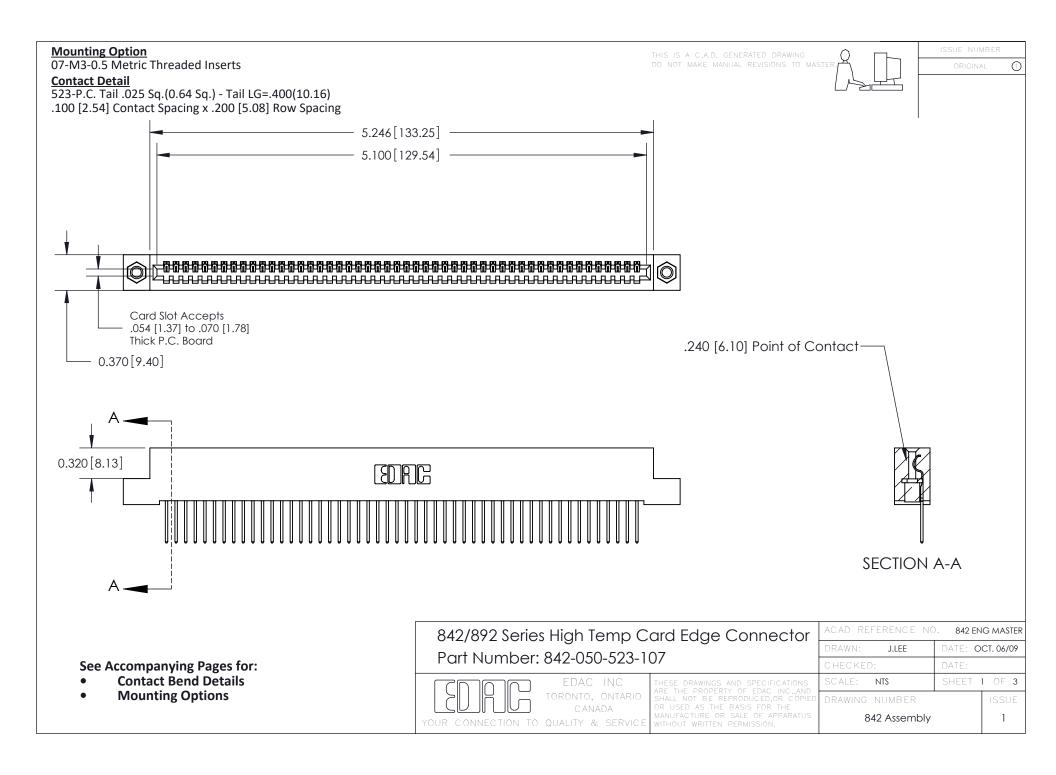

THIS IS A C.A.D. GENERATED DRAWING DO NOT MAKE MANUAL REVISIONS TO MASTER

ORIGINAL (1)



| 842/892 Series High Temp Card Edge Connector<br>Contact Bend Detail |                                                                                                 | ACAD REFERENCE NO. 842 ENG MASTER |             |                  |        |
|---------------------------------------------------------------------|-------------------------------------------------------------------------------------------------|-----------------------------------|-------------|------------------|--------|
|                                                                     |                                                                                                 | DRAWN:                            | J.LEE