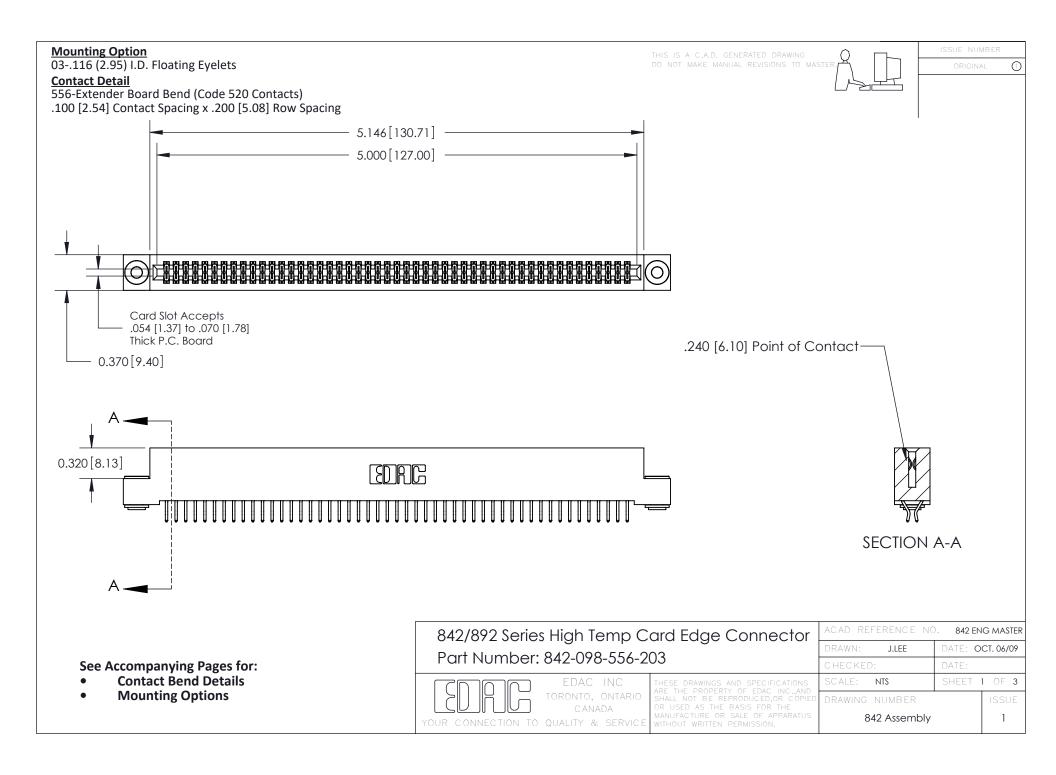

THIS IS A C.A.D. GENERATED DRAWING DO NOT MAKE MANUAL REVISIONS TO MASTER

ORIGINAL (1)



| 842/892 Series High Temp Card Edge Connector<br>Contact Bend Detail |                                                                                                  | ACAD REFERENCE NO. 842 ENG MASTER |             |                  |        |
|---------------------------------------------------------------------|--------------------------------------------------------------------------------------------------|-----------------------------------|-------------|------------------|--------|
|                                                                     |                                                                                                  | DRAWN:                            | J.