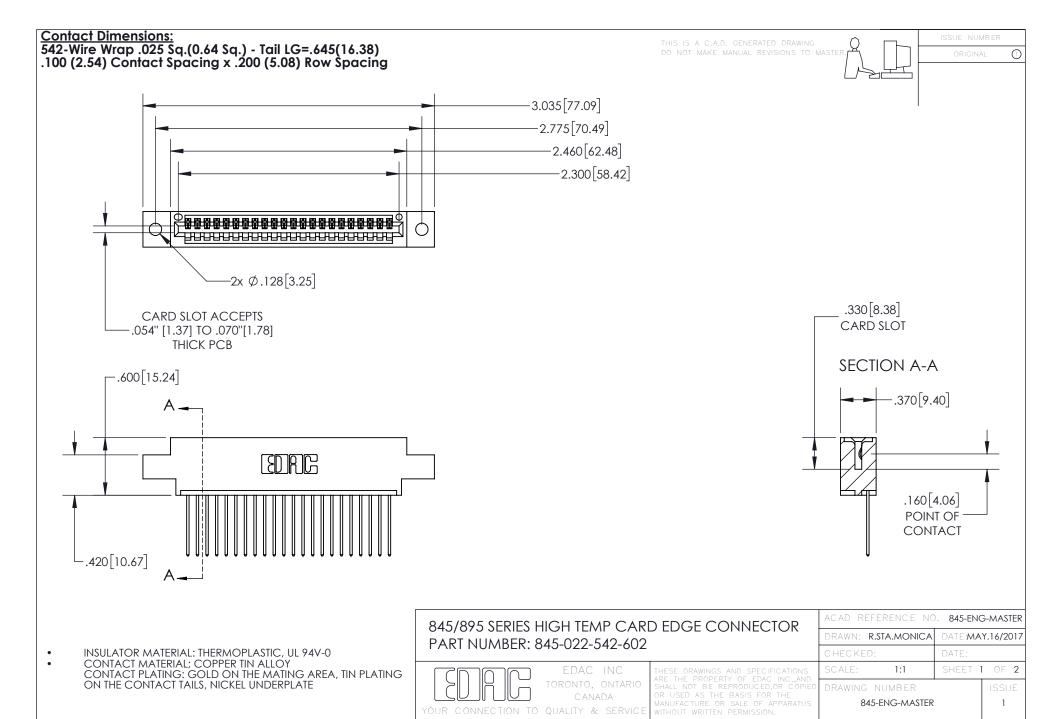

- INSULATOR MATERIAL: THERMOPLASTIC POLYESTER, UL 94V-0 DAP MATERIAL AVAILABLE UPON REQUEST
- CONTACT MATERIAL; COPPER ALLOY

CONTACT PLATING: GOLD ON THE MATING AREA, TIN PLATING ON THE CONTACT TAILS, NICKEL UNDERPLATE

## 845/895 SERIES HIGH TEMP CARD EDGE CONNECTOR CONTACT CODE 555,556,558,559,560 DIMENSIONS

YOUR CONNECTION TO QUALITY & SERVICE

|   | ACAD REFERENCE NO. 845-ENG-MASTER |                  |
|---|-----------------------------------|------------------|
|   | DRAWN: R.STA.MONICA               | DATE:MAY.16/2017 |
|   | CHECKED:                          | DATE:            |
| D | SCALE: 1:1                        | SHEET 2 OF 2     |
|   | DRAWING NUMBER                    | ISSUE            |

845-ENG-MASTER