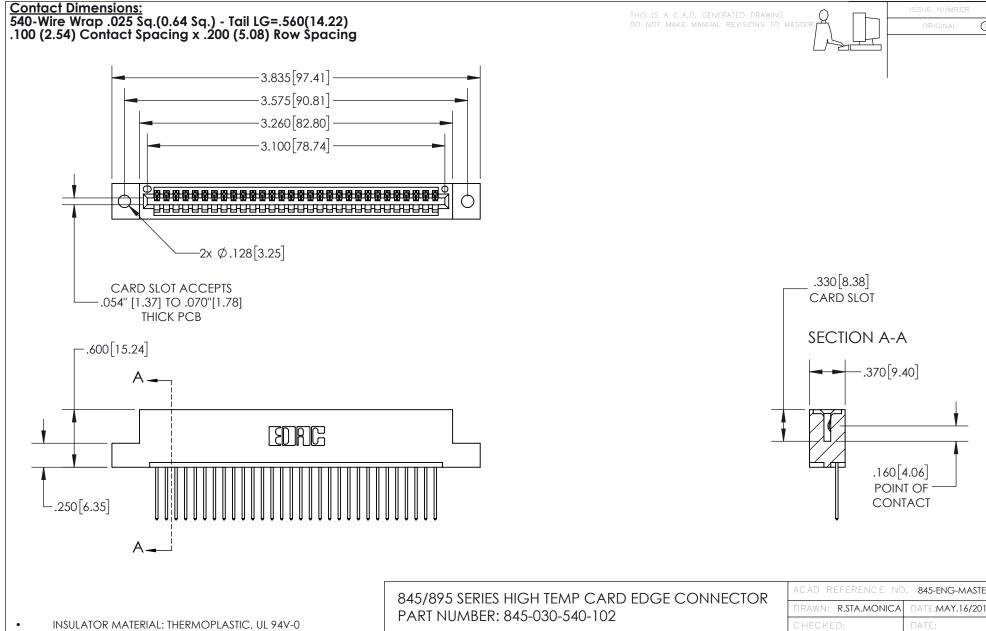

845-ENG-MASTER

Contact Code 559

INSULATOR MATERIAL: THERMOPLASTIC POLYESTER, UL 94V-0 DAP MATERIAL AVAILABLE UPON REQUEST

**Contact Code 558** 

CONTACT MATERIAL; COPPER ALLOY CONTACT PLATING: GOLD ON THE MATING AREA, TIN PLATING ON THE CONTACT TAILS, NICKEL UNDERPLATE