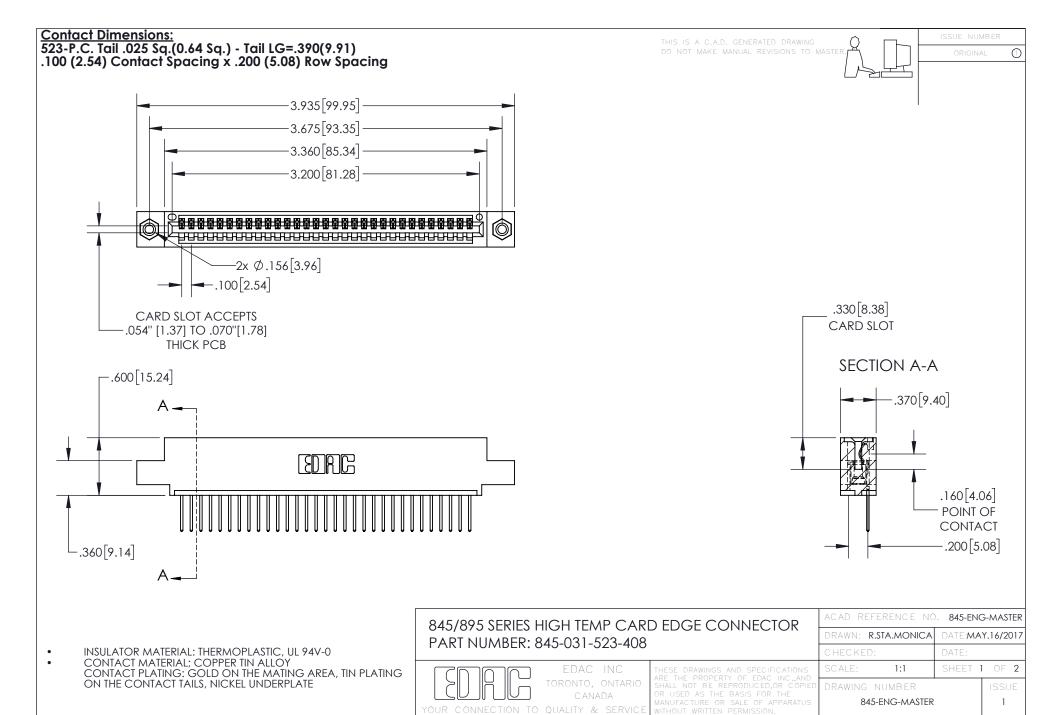

INSULATOR MATERIAL: THERMOPLASTIC POLYESTER, UL 94V-0 DAP MATERIAL AVAILABLE UPON REQUEST

**Contact Code 558** 

CONTACT MATERIAL; COPPER ALLOY CONTACT PLATING: GOLD ON THE MATING AREA, TIN PLATING ON THE CONTACT TAILS, NICKEL UNDERPLATE

## 845/895 SERIES HIGH TEMP CARD EDGE CONNECTOR CONTACT CODE 555,556,558,559,560 DIMENSIONS

YOUR CONNECTION TO QUALITY & SERVICE

Contact Code 559

|   | ACAD REFERENCE NO. 845-ENG-MASTER |                  |  |
|---|-----------------------------------|------------------|--|
|   | DRAWN: R.STA.MONICA               | DATE:MAY.16/2017 |  |
|   | CHECKED:                          | DATE:            |  |
|   | SCALE: 1:1                        | SHEET 2 OF 2     |  |
| D | DRAWING NUMBER                    | ISSUE            |  |

Contact Code 560

845-ENG-MASTER