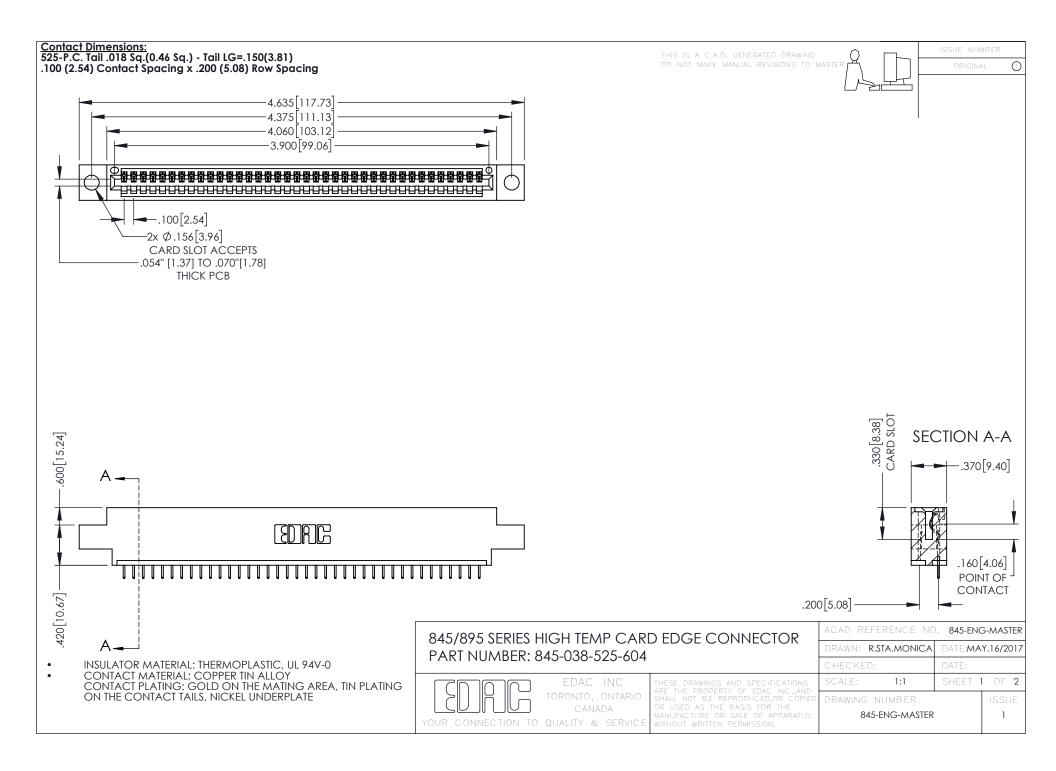

## 845/895 SERIES HIGH TEMP CARD EDGE CONNECTOR CONTACT CODE 555,556,558,559,560 DIMENSIONS

YOUR CONNECTION TO QUALITY & SERVICE

Contact Code 559

|   | ACAD REFERENCE NO   | . 845-ENG-MASTER |
|---|---------------------|------------------|
|   | DRAWN: R.STA.MONICA | DATE:MAY.16/2017 |
|   | CHECKED:            | DATE:            |
|   | SCALE: 1:1          | SHEET 2 OF 2     |
| D | DRAWING NUMBER      | ISSUE            |