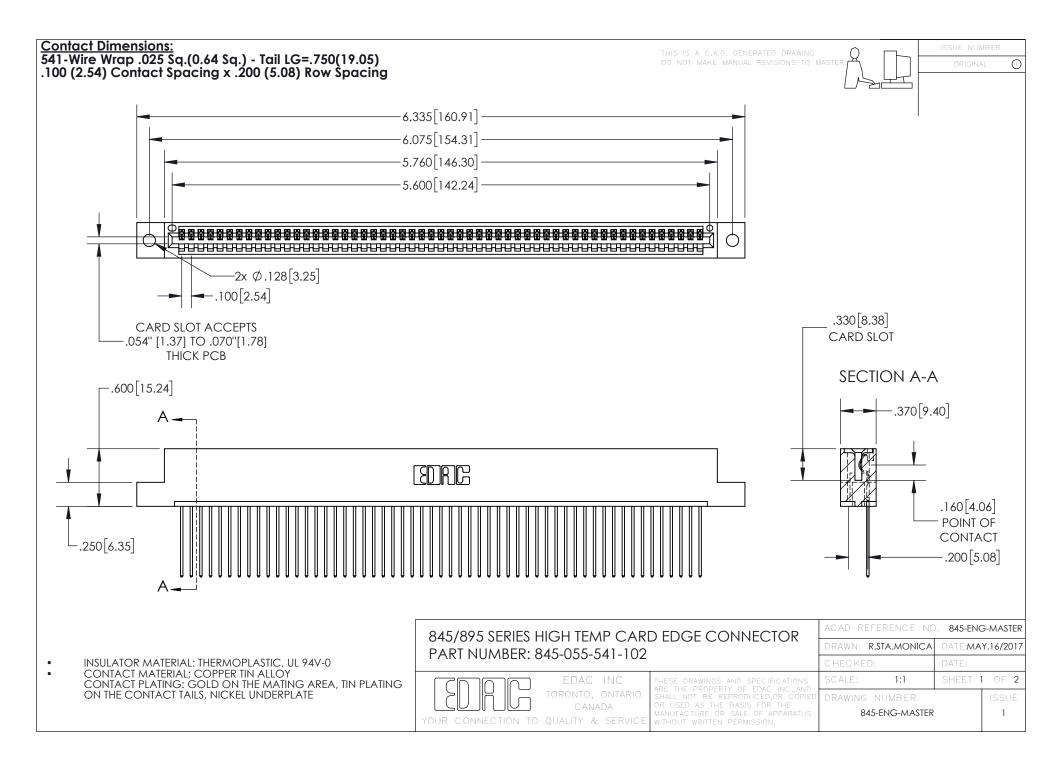

INSULATOR MATERIAL: THERMOPLASTIC POLYESTER, UL 94V-0 DAP MATERIAL AVAILABLE UPON REQUEST

**Contact Code 558** 

CONTACT MATERIAL; COPPER ALLOY CONTACT PLATING: GOLD ON THE MATING AREA, TIN PLATING ON THE CONTACT TAILS, NICKEL UNDERPLATE

## 845/895 SERIES HIGH TEMP CARD EDGE CONNECTOR CONTACT CODE 555,556,558,559,560 DIMENSIONS

YOUR CONNECTION TO QUALITY & SERVICE

Contact Code 559

|   | ACAD REFERENCE NO. 845-ENG-MASTER |                  |  |
|---|-----------------------------------|------------------|--|
|   | DRAWN: R.STA.MONICA               | DATE:MAY.16/2017 |  |
|   | CHECKED:                          | DATE:            |  |
|   | SCALE: 1:1                        | SHEET 2 OF 2     |  |
| D | DRAWING NUMBER                    | ISSUE            |  |

Contact Code 560