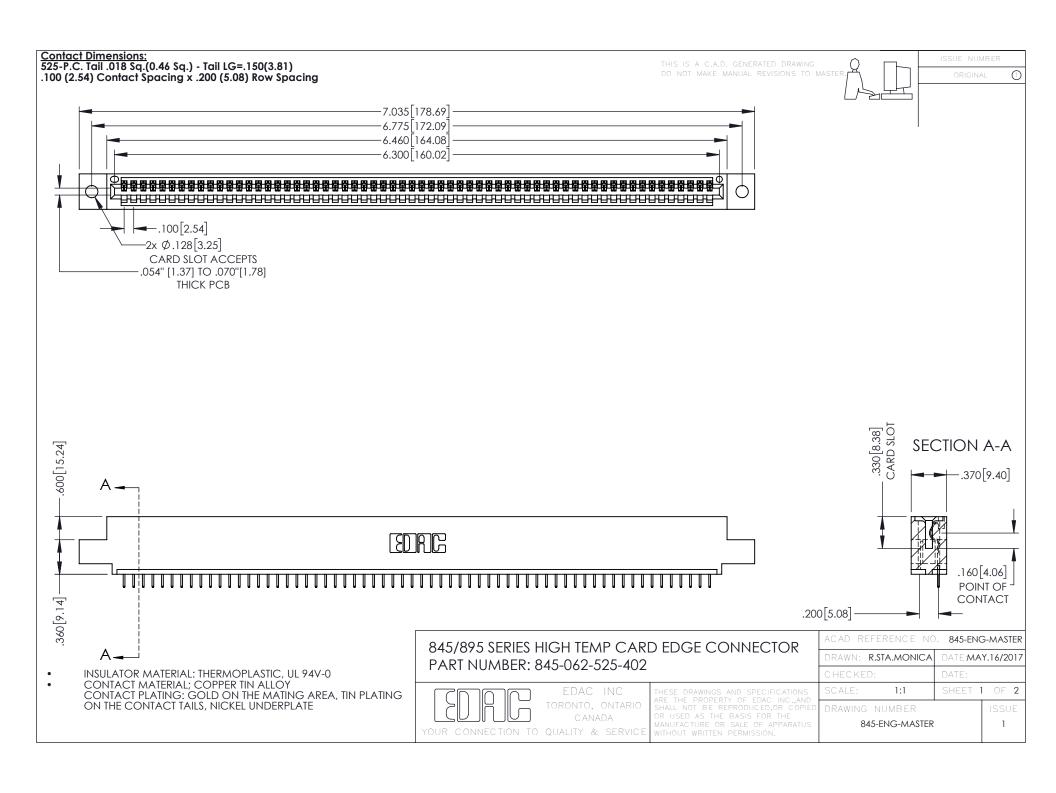

**Contact Code 558** Contact Code 559 Contact Code 560

- INSULATOR MATERIAL: THERMOPLASTIC POLYESTER, UL 94V-0 DAP MATERIAL AVAILABLE UPON REQUEST
- CONTACT MATERIAL; COPPER ALLOY

CONTACT PLATING: GOLD ON THE MATING AREA, TIN PLATING ON THE CONTACT TAILS, NICKEL UNDERPLATE

## 845/895 SERIES HIGH TEMP CARD EDGE CONNECTOR CONTACT CODE 555,556,558,559,560 DIMENSIONS

YOUR CONNECTION TO QUALITY & SERVICE

|   | ACAD REFERENCE NO. 845-ENG-MASTER |                  |
|---|-----------------------------------|------------------|
|   | DRAWN: R.STA.MONICA               | DATE:MAY.16/2017 |
|   | CHECKED:                          | DATE:            |
|   | SCALE: 1:1                        | SHEET 2 OF 2     |
| D | DRAWING NUMBER                    | ISSUE            |

845-ENG-MASTER