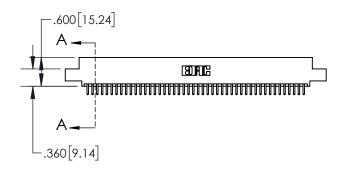

1

| .330[8.38]<br>CARD SLOT     |  |  |  |  |  |
|-----------------------------|--|--|--|--|--|
| 370[9.40]<br>SECTION A-A    |  |  |  |  |  |
| .160[4.06] POINT OF CONTACT |  |  |  |  |  |
|                             |  |  |  |  |  |

## 845/895 SERIES HIGH TEMP CARD EDGE CONNECTOR CONTACT CODE 555,556,558,559,560 DIMENSIONS

YOUR CONNECTION TO QUALITY & SERVICE

|   | ACAD REFERENCE NO. 845-ENG-MASTER |                  |  |  |  |  |  |
|---|-----------------------------------|------------------|--|--|--|--|--|
|   | DRAWN: R.STA.MONICA               | DATE:MAY.16/2017 |  |  |  |  |  |
|   | CHECKED:                          | DATE:            |  |  |  |  |  |
|   | SCALE: 1:1                        | SHEET 2 OF 2     |  |  |  |  |  |
| D | DRAWING NUMBER                    | ISSUE            |  |  |  |  |  |