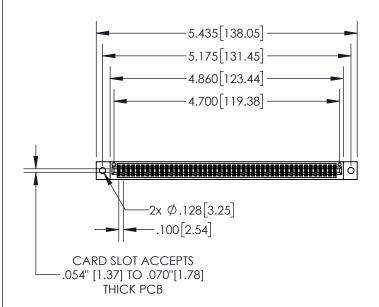

| 845/895 SE | RIES HIGH TEMI  | CARD   | EDGE | CONNEC | TOR |
|------------|-----------------|--------|------|--------|-----|
| PART NUM   | BFR: 845-092-52 | 20-502 |      |        |     |

CANADA

|   | DRAWN: R.STA.MONICA | DATE:MAY.16/2017 |       |  |
|---|---------------------|------------------|-------|--|
|   | CHECKED:            | DATE:            |       |  |
|   | SCALE: 1:2          | SHEET 1          | OF 2  |  |
| D | DRAWING NUMBER      |                  | ISSUE |  |
|   | 845-ENG-MASTER      |                  | 1     |  |

ACAD REFERENCE NO. 845-ENG-MASTER

- INSULATOR MATERIAL: THERMOPLASTIC POLYESTER, UL 94V-0 DAP MATERIAL AVAILABLE UPON REQUEST
- CONTACT MATERIAL; COPPER ALLOY

CONTACT PLATING: GOLD ON THE MATING AREA, TIN PLATING ON THE CONTACT TAILS, NICKEL UNDERPLATE