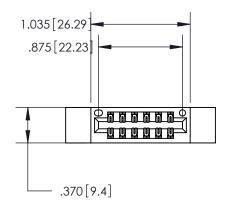

<u>Contact Dimensions:</u> 556-Extender Board Bend (Code 520 Contacts) See Sheet 2 for Contact Code 555, 556, 558, 559, 560 Dimensions

THIS IS A C.A.D. GENERATED DRAWING DO NOT MAKE MANUAL REVISIONS TO MASTER.

846/896 SERIES HIGH TEMP CARD EDGE CONNECTOR PART NUMBER: 846-012-556-812

YOUR CONNECTION TO QUALITY & SERVICE

**EDAC INC** TORONTO, ONTARIO CANADA

THESE DRAWINGS AND SPECIFICATIONS ARE THE PROPERTY OF EDAC INC.,AND SHALL NOT BE REPRODUCED, OR COPIED OR USED AS THE BASIS FOR THE MANUFACTURE OR SALE OF APPARATUS WITHOUT WRITTEN PERMISSION.

| ACAD REFERENCE NO. | 846-ENG-MASTER   |
|--------------------|------------------|
| DRAWN: J.LEE       | DATE: APR. 22/09 |
| CHECKED:           | DATE:            |
| SCALE: 1:1         | SHEET 1 OF 2     |
| DRAWING NUMBER     | ISSUE            |
| 846-ENG-MASTER     | 1                |