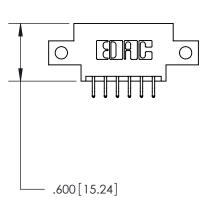

846/896 SERIES HIGH TEMP CARD EDGE CONNECTOR PART NUMBER: 846-012-556-812

YOUR CONNECTION TO QUALITY & SERVICE

**EDAC INC** TORONTO, ONTARIO CANADA

THESE DRAWINGS AND SPECIFICATIONS ARE THE PROPERTY OF EDAC INC.,AND SHALL NOT BE REPRODUCED, OR COPIED OR USED AS THE BASIS FOR THE MANUFACTURE OR SALE OF APPARATUS WITHOUT WRITTEN PERMISSION.

| ACAD REFERENCE NO. | 846-ENG-MASTER   |
|--------------------|------------------|
| DRAWN: J.LEE       | DATE: APR. 22/09 |
| CHECKED:           | DATE:            |
| SCALE: 1:1         | SHEET 1 OF 2     |
| DRAWING NUMBER     | ISSUE            |
| 846-ENG-MASTER     | 1                |