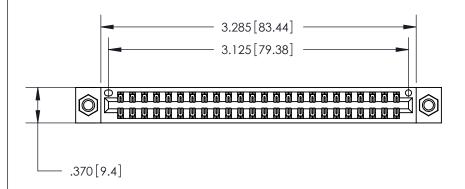

Card Slot Accepts .054 [1.37] to .070 [1.78] Thick P.C. Board

.330[8.38] Card Slot -.160 [4.07] Point of Contact -

DRAWN:

ACAD REFERENCE NO.

J.LEE

ISSUE NUMBER

(1)

ORIGINAL

846/896 SERIES HIGH TEMP CARD EDGE CONNECTOR PART NUMBER: 846-048-555-207

TORONTO, ONTARIO

THESE DRAWINGS AND SPECIFICATIONS ARE THE PROPERTY OF EDAC INC.,AND SHALL NOT BE REPRODUCED, OR COPIED OR USED AS THE BASIS FOR THE MANUFACTURE OR SALE OF APPARATUS WITHOUT WRITTEN PERMISSION.

CHECKED: DATE: SCALE: 1:1 SHEET 1 OF 2 DRAWING NUMBER **ISSUE** 846-ENG-MASTER

846-ENG-MASTER

DATE: APR. 22/09

**EDAC INC** 

CANADA

YOUR CONNECTION TO QUALITY & SERVICE

THIS IS A C.A.D. GENERATED DRAWING DO NOT MAKE MANUAL REVISIONS TO MASTER.