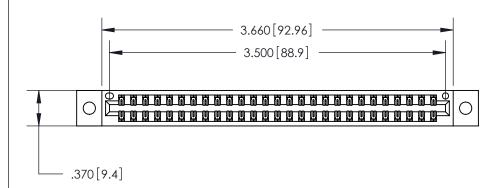

Card Slot Accepts .054 [1.37] to .070 [1.78] Thick P.C. Board .330 [8.38] Card Slot .160 [4.07] Point of Contact -

846/896 SERIES HIGH TEMP CARD EDGE CONNECTOR PART NUMBER: 846-054-520-802

YOUR CONNECTION TO QUALITY & SERVICE