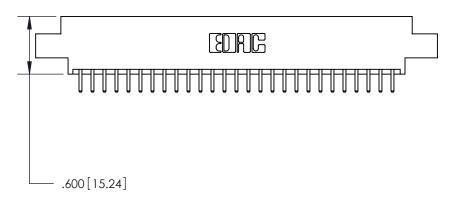

Card Slot Accepts .054 [1.37] to .070 [1.78] Thick P.C. Board .330 [8.38] Card Slot .160 [4.07] Point of Contact -

846/896 SERIES HIGH TEMP CARD EDGE CONNECTOR PART NUMBER: 846-054-520-802

YOUR CONNECTION TO QUALITY & SERVICE