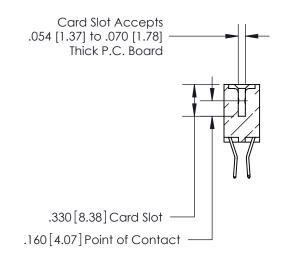

<u>Contact Dimensions:</u> 560-Extender Board Bend (Code 523 Contacts) See Sheet 2 for Contact Code 555, 556, 558, 559, 560 Dimensions

THIS IS A C.A.D. GENERATED DRAWING DO NOT MAKE MANUAL REVISIONS TO MASTER.

THIS IS A C.A.D. GENERATED DRAWING DO NOT MAKE MANUAL REVISIONS TO MASTER.

ISSUE NUMBER

.165[4.19]

ORIGINAL

1

.060 [1.52] .150 [3.81] .125(3.18) to .210(5.33)

.375 [9.54] .125(3.18) to .210(5.33)

**Contact Code 558** 

**Contact Code 559** 

**Contact Code 560** 

INSULATOR MATERIAL: THERMOPLASTIC POLYESTER, UL 94V-0 CONTACT MATERIAL; COPPER, NICKEL, TIN ALLOY CA-725 CONTACT PLATING: GOLD ON THE MATING AREA, TIN-LEAD ON THE CONTACT TAILS, NICKEL UNDERPLATE