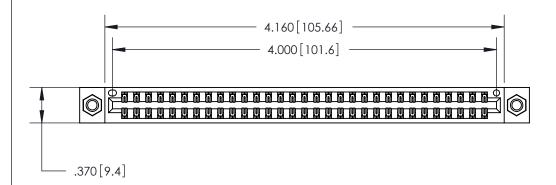

846/896 SERIES HIGH TEMP CARD EDGE CONNECTOR PART NUMBER: 846-062-560-807

YOUR CONNECTION TO QUALITY & SERVICE

**EDAC INC** TORONTO, ONTARIO CANADA

THESE DRAWINGS AND SPECIFICATIONS ARE THE PROPERTY OF EDAC INC., AND SHALL NOT BE REPRODUCED, OR COPIED OR USED AS THE BASIS FOR THE MANUFACTURE OR SALE OF APPARATUS WITHOUT WRITTEN PERMISSION.

| ACAD REFERENCE NO. | 846-ENG-MASTER   |  |
|--------------------|------------------|--|
| DRAWN: J.LEE       | DATE: APR. 22/09 |  |
| CHECKED:           | DATE:            |  |
| SCALE: 1:1         | SHEET 1 OF 2     |  |
| DRAWING NUMBER     | ISSUE            |  |
| 846-ENG-MASTER     | 1                |  |