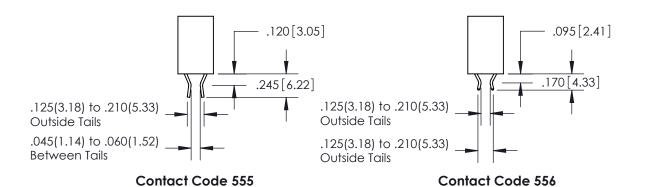

<u>Contact Dimensions:</u> 560-Extender Board Bend (Code 523 Contacts) See Sheet 2 for Contact Code 555, 556, 558, 559, 560 Dimensions

THIS IS A C.A.D. GENERATED DRAWING DO NOT MAKE MANUAL REVISIONS TO MASTER.

## 846/896 SERIES HIGH TEMP CARD EDGE CONNECTOR CONTACT CODE 555,556,558,559,560 DIMENSIONS

YOUR CONNECTION TO QUALITY & SERVICE

**EDAC INC** TORONTO, ONTARIO CANADA

THESE DRAWINGS AND SPECIFICATIONS ARE THE PROPERTY OF EDAC INC.,AND SHALL NOT BE REPRODUCED, OR COPIED OR USED AS THE BASIS FOR THE MANUFACTURE OR SALE OF APPARATUS WITHOUT WRITTEN PERMISSION.

**Outside Tails** 

**Outside Tails** 

|  | ACAD REFERENCE NO. |       | 846-ENG-MASTER   |        |
|--|--------------------|-------|------------------|--------|
|  | DRAWN:             | J.LEE | DATE: APR. 22/09 |        |
|  | CHECKED:           |       | DATE:            |        |
|  | SCALE:             | 1:1   | SHEET            | 2 OF 2 |
|  | DRAWING NUMBER     |       | ISSUE            |        |