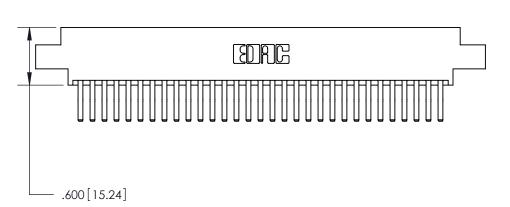

846/896 SERIES HIGH TEMP CARD EDGE CONNECTOR PART NUMBER: 846-062-560-807

YOUR CONNECTION TO QUALITY & SERVICE

**EDAC INC** TORONTO, ONTARIO CANADA

THESE DRAWINGS AND SPECIFICATIONS ARE THE PROPERTY OF EDAC INC., AND SHALL NOT BE REPRODUCED, OR COPIED OR USED AS THE BASIS FOR THE MANUFACTURE OR SALE OF APPARATUS WITHOUT WRITTEN PERMISSION.

| ACAD REFERENCE NO. | 846-ENG-MASTER   |  |
|--------------------|------------------|--|
| DRAWN: J.LEE       | DATE: APR. 22/09 |  |
| CHECKED:           | DATE:            |  |
| SCALE: 1:1         | SHEET 1 OF 2     |  |
| DRAWING NUMBER     | ISSUE            |  |
| 846-ENG-MASTER     | 1                |  |