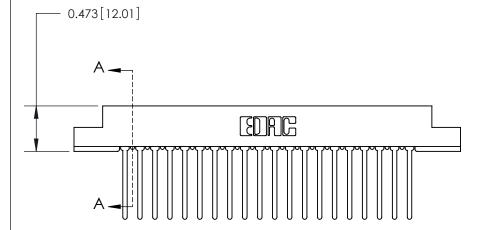

## **Contact Detail**

Wire Wrap .046x.013(1.17x0.33) - Tail LG=.708(17.98)

.156 [3.96] Contact Spacing x .200 [5.08] Row Spacing

**SECTION A-A** 

.095 [2.41] Point of Contact (Measured from bottom of Card Slot)