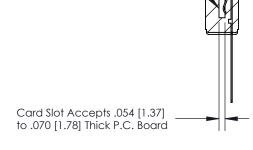

## **Contact Detail**

Wire Wrap .046x.013(1.17x0.33) - Tail LG=.708(17.98)

.156 [3.96] Contact Spacing x .200 [5.08] Row Spacing

**SECTION A-A** 

.095 [2.41] Point of Contact (Measured from bottom of Card Slot)