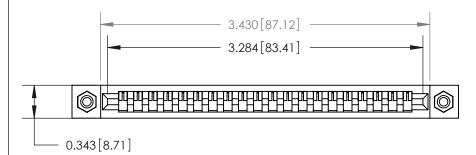

**See Accompanying Page for:** 

**Contact Bend Details** 

807/857 Series High Temp Card Edge Connector Part Number: 857-020-445-108

| ACAD REFERENCE NO. 807 ENG MASTER |                  |
|-----------------------------------|------------------|
| DRAWN: J.LEE                      | DATE: AUG. 11/09 |
| CHECKED:                          | DATE:            |
| SCALE: NTS                        | SHEET 1 OF 2     |
| DRAWING NUMBER                    | ISSUE            |
| 807 Assembly                      | 1                |