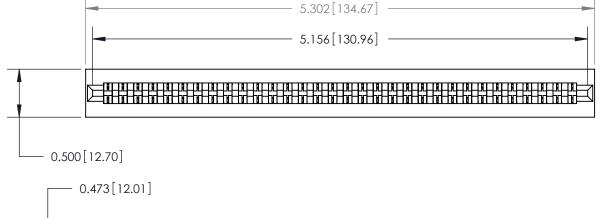

**Mounting Option** No Mounting Lugs **Contact Detail** - 0.500[12.70] - 0.473 [12.01]

PC Tail .046x.014(1.17x0.36) - Tail LG=.213(5.41) .156 [3.96] Contact Spacing x .200 [5.08] Row Spacing

EDRG

**SECTION A-A** 