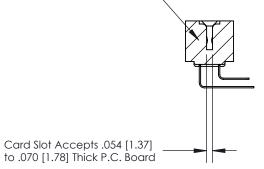

## **Contact Detail**

90 Degree Bend (Code 522 and 540 Contacts)

.156 [3.96] Contact Spacing x .200 [5.08] Row Spacing

5.146 [130.71]

**SECTION A-A** 

.095 [2.41] Point of Contact (Measured from bottom of Card Slot)