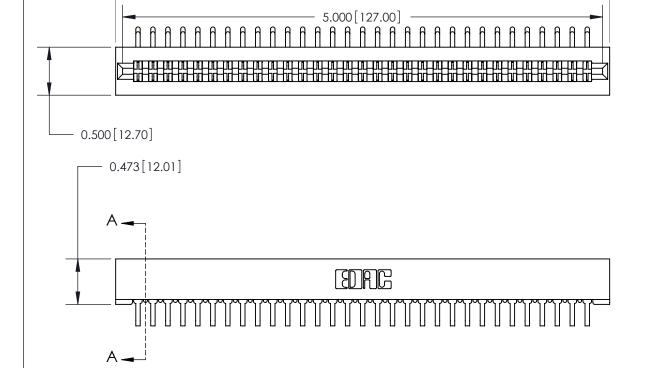

## **Contact Detail**

90 Degree Bend (Code 522 and 540 Contacts)

.156 [3.96] Contact Spacing x .200 [5.08] Row Spacing

5.146 [130.71]

**SECTION A-A** 

.095 [2.41] Point of Contact (Measured from bottom of Card Slot)

**See Accompanying Page for:** 

**Contact Bend Details** 

807/857 Series High Temp Card Edge Connector Part Number: 857-062-559-201

YOUR CONNECTION TO QUALITY & SERVICE

|   | ACAD REFERENCE NO | 807 ENG MASTER   |
|---|-------------------|------------------|
|   | DRAWN: J.LEE      | DATE: AUG. 11/09 |
|   | CHECKED:          | DATE:            |
|   | SCALE: NTS        | SHEET 1 OF 2     |
| ) | DRAWING NUMBER    | ISSUE            |