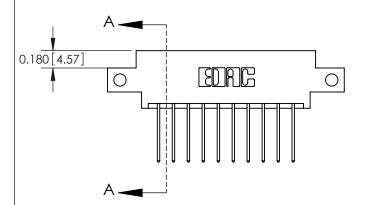

**Mounting Option** 

12-.128 (3.25) Dia. Side Mounting Holes

## **Contact Detail**

540-Wire Wrap .025 Sq.(0.64 Sq.) - Tail LG=.560(14.22) .156 [3.96] Contact Spacing x .200 [5.08] Row Spacing





**See Accompanying Pages for: Contact Bend Details** 

THIS IS A C.A.D. GENERATED DRAWING DO NOT MAKE MANUAL REVISIONS TO MASTER.



ISSUE NUMBER

ORIGINAL



837/887 Series High Temp Card Edge Connector Part Number: 887-020-540-812

YOUR CONNECTION TO QUALITY & SERVICE

**EDAC INC** TORONTO, ONTARIO CANADA

THESE DRAWINGS AND SPECIFICATIONS ARE THE PROPERTY OF EDAC INC., AND SHALL NOT BE REPRODUCED, OR COPIED OR USED AS THE BASIS FOR THE MANUFACTURE OR SALE OF APPARATUS WITHOUT WRITTEN PERMISSION.

| ACAD REFERENCE NO. | 837 ENG MASTER   |  |  |
|--------------------|------------------|--|--|
| DRAWN: J.LEE       | DATE: OCT. 06/09 |  |  |
| CHECKED:           | DATE:            |  |  |
| SCALE: NTS         | SHEET 1 OF 2     |  |  |
| DRAWING NUMBER     | ISSUE            |  |  |
| 837