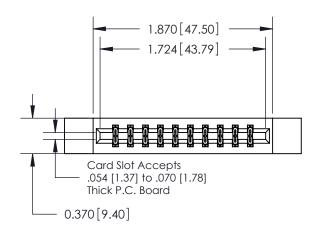

**Mounting Option** 

12-.128 (3.25) Dia. Side Mounting Holes

## **Contact Detail**

540-Wire Wrap .025 Sq.(0.64 Sq.) - Tail LG=.560(14.22) .156 [3.96] Contact Spacing x .200 [5.08] Row Spacing





**See Accompanying Pages for: Contact Bend Details** 

THIS IS A C.A.D. GENERATED DRAWING DO NOT MAKE MANUAL REVISIONS TO MASTER.



ISSUE NUMBER

ORIGINAL



837/887 Series High Temp Card Edge Connector Part Number: 887-020-540-812

YOUR CONNECTION TO QUALITY & SERVICE

**EDAC INC** TORONTO, ONTARIO CANADA

THESE DRAWINGS AND SPECIFICATIONS ARE THE PROPERTY OF EDAC INC., AND SHALL NOT BE REPRODUCED, OR COPIED OR USED AS THE BASIS FOR THE MANUFACTURE OR SALE OF APPARATUS WITHOUT WRITTEN PERMISSION.

| ACAD REFERENCE NO. | 837 ENG MASTER   |  |  |
|--------------------|------------------|--|--|
| DRAWN: J.LEE       | DATE: OCT. 06/09 |  |  |
| CHECKED:           | DATE:            |  |  |
| SCALE: NTS         | SHEET 1 OF 2     |  |  |
| DRAWING NUMBER     | ISSUE            |  |  |
| 8