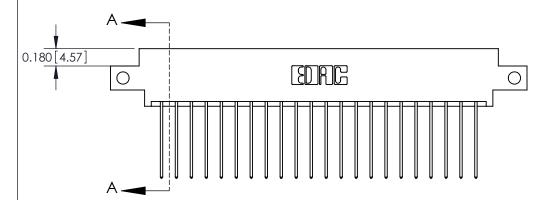

**Mounting Option** 

12-.128 (3.25) Dia. Side Mounting Holes

## **Contact Detail**

541-Wire Wrap .025 Sq.(0.64 Sq.) - Tail LG=.750(19.05)

.156 [3.96] Contact Spacing x .200 [5.08] Row Spacing

THIS IS A C.A.D. GENERATED DRAWING DO NOT MAKE MANUAL REVISIONS TO MASTER.