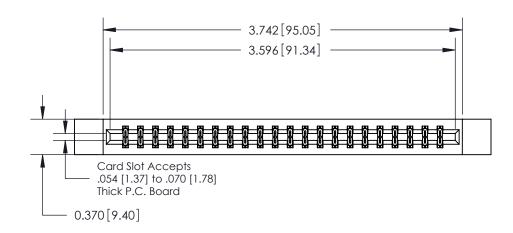

**Mounting Option** 

12-.128 (3.25) Dia. Side Mounting Holes

## **Contact Detail**

541-Wire Wrap .025 Sq.(0.64 Sq.) - Tail LG=.750(19.05)

.156 [3.96] Contact Spacing x .200 [5.08] Row Spacing

THIS IS A C.A.D. GENERATED DRAWING DO NOT MAKE MANUAL REVISIONS TO MASTER.