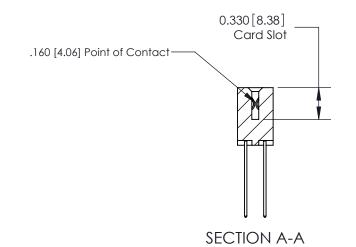

## **Contact Detail**

541-Wire Wrap .025 Sq.(0.64 Sq.) - Tail LG=.750(19.05)

.156 [3.96] Contact Spacing x .200 [5.08] Row Spacing

THIS IS A C.A.D. GENERATED DRAWING DO NOT MAKE MANUAL REVISIONS TO MASTER.