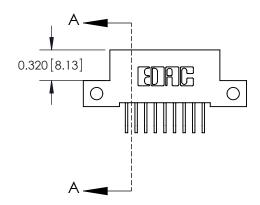

**Mounting Option** 

12-.128 (3.25) Dia. Side Mounting Holes

## **Contact Detail**

558-90 Degree Bend (Code 541 Contacts)

.100 [2.54] Contact Spacing x .200 [5.08] Row Spacing





**See Accompanying Pages for:** 

- **Contact Bend Details**
- **Mounting Options**



.240 [6.10] Point of Contact-

842/892 Series High Temp Card Edge Connector Part Number: 892-018-558-212

YOUR CONNECTION TO QUALITY & SERVICE

842 ENG MASTER J.LEE DATE: OCT. 06/09 SHEET 1 OF 3 NTS

842 Assembly

SECTION A-A

THIS IS A C.A.D. GENERATED DRAWING DO NOT MAKE MANUAL REVISIONS TO MASTER

ORIGINAL (1)



| 842/892 Series High Temp Card Edge Connector<br>Contact Bend Detail |                                                                                                 | ACAD REFERENCE NO. 842 ENG MASTER |             |                  |        |
|---------------------------------------------------------------------|--------------------------------------------------------------------------