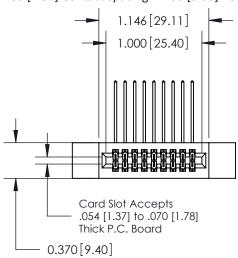

842/892 Series High Temp Card Edge Connector Part Number: 892-018-558-212

YOUR CONNECTION TO QUALITY & SERVICE

842 ENG MASTER J.LEE DATE: OCT. 06/09 SHEET 1 OF 3 NTS

842 Assembly

SECTION A-A

THIS IS A C.A.D. GENERATED DRAWING DO NOT MAKE MANUAL REVISIONS TO MASTER