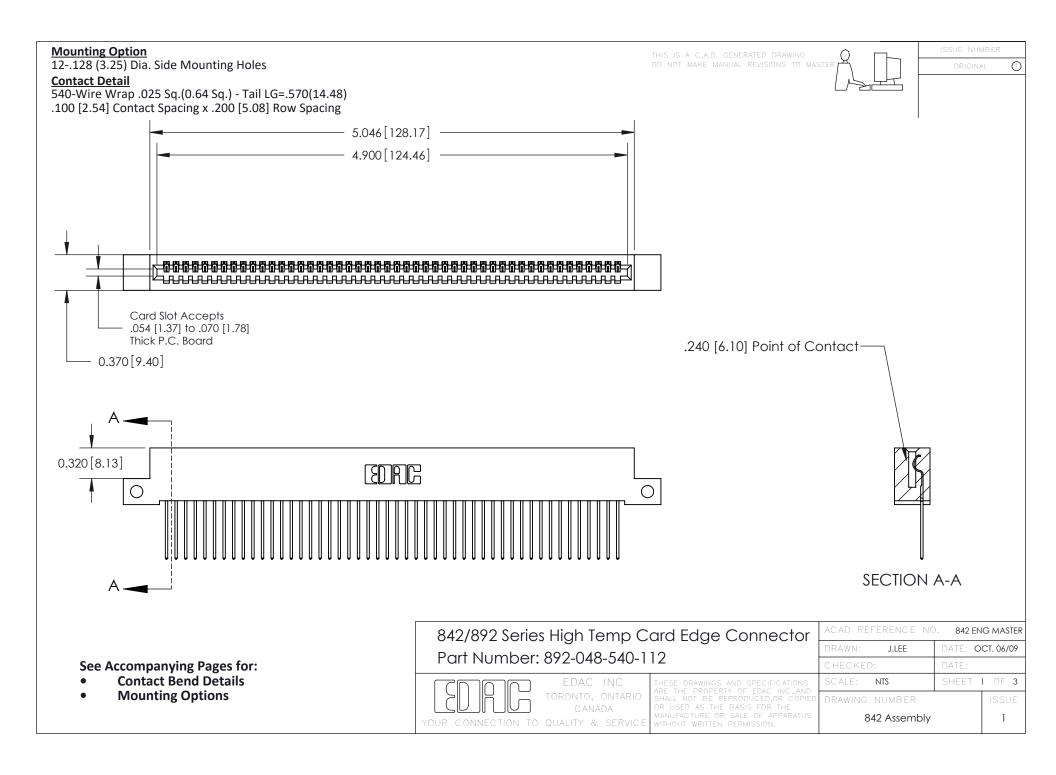

THIS IS A C.A.D. GENERATED DRAWING DO NOT MAKE MANUAL REVISIONS TO MASTER

ORIGINAL (1)



| 842/892 Series High Temp Card Edge Connector<br>Contact Bend Detail |                                                                                                 | ACAD REFERENCE NO. 842 ENG MASTER |             |                  |        |
|---------------------------------------------------------------------|-------------------------------------------------------------------------------------------------|-----------------------------------|-------------|------------------|--------|
|                                                                     |                                                                                                 | DRAWN:                            | J.LEE