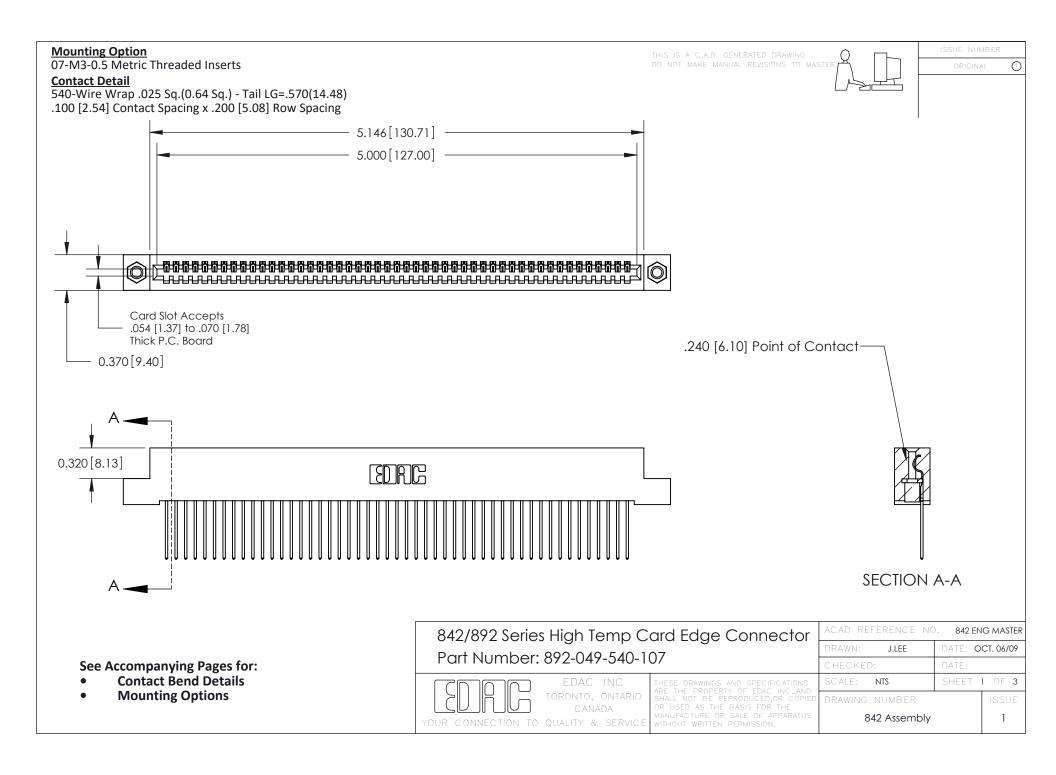

THIS IS A C.A.D. GENERATED DRAWING DO NOT MAKE MANUAL REVISIONS TO MASTER

ORIGINAL (1)



| 842/892 Series High Temp Card Edge Connector<br>Contact Bend Detail |                                                                                                 | ACAD REFERENCE NO. 842 ENG MASTER |             |                  |        |
|---------------------------------------------------------------------|-------------------------------------------------------------------------------------------------|-----------------------------------|-------------|------------------|--------|
|                                                                     |                                                                                                 | DRAWN:                            | J.LEE