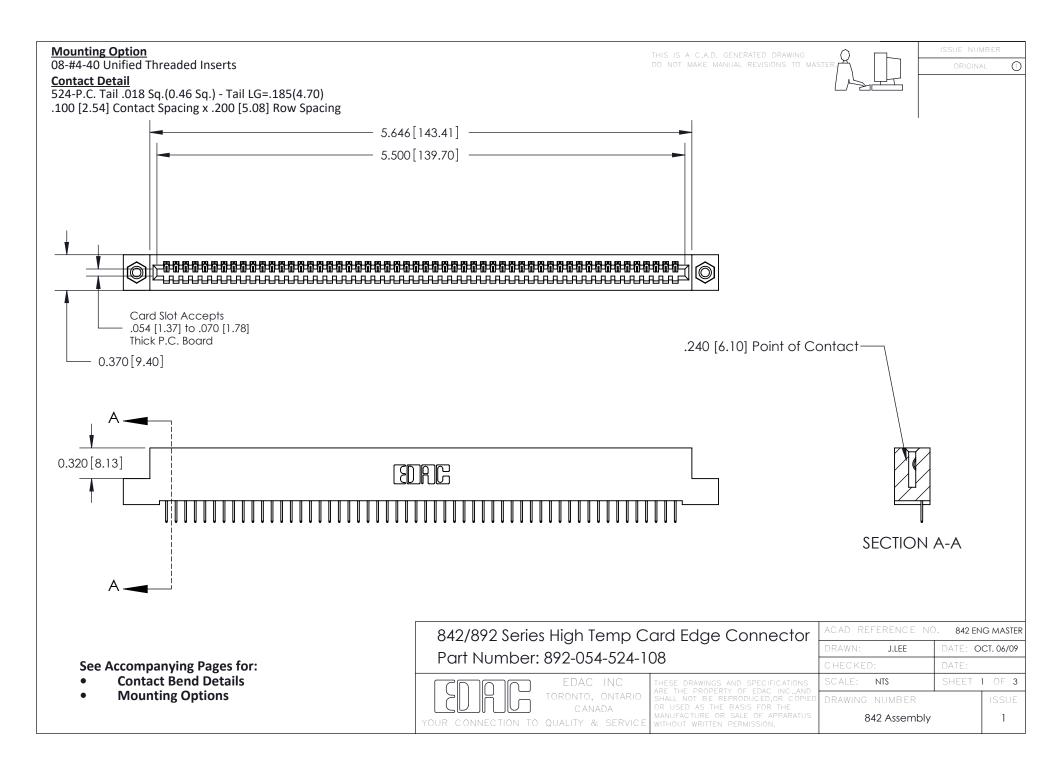

THIS IS A C.A.D. GENERATED DRAWING DO NOT MAKE MANUAL REVISIONS TO MASTER

ORIGINAL (1)



| 842/892 Series High Temp Card Edge Connector<br>Contact Bend Detail |                                                                                                 | ACAD REFERENCE NO. 842 ENG MASTER |             |                  |        |
|---------------------------------------------------------------------|-------------------------------------------------------------------------------------------------|-----------------------------------|-------------|------------------|--------|
|                                                                     |                                                                                                 | DRAWN:                            | J.LEE