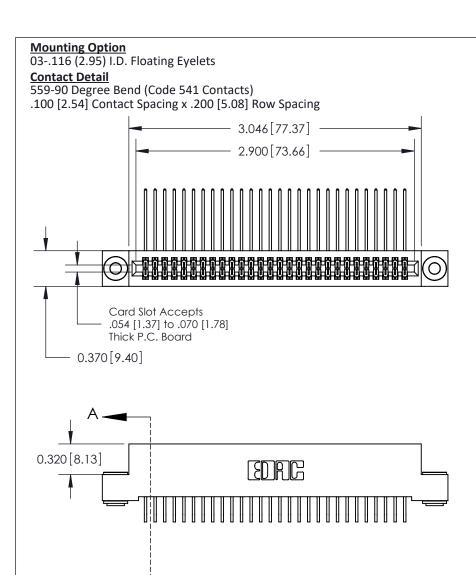

## **See Accompanying Pages for:**

- **Contact Bend Details**
- **Mounting Options**

842/892 Series High Temp Card Edge Connector Part Number: 892-056-559-203

CANADA

| ACAD INCIDENCE NO. 842 ENG MASIER |                  |  |
|-----------------------------------|------------------|--|
| DRAWN: J.LEE                      | DATE: OCT. 06/09 |  |
| CHECKED:                          | DATE:            |  |
| SCALE: NTS                        | SHEET 1 OF 3     |  |
| DRAWING NUMBER                    | ISSUE            |  |