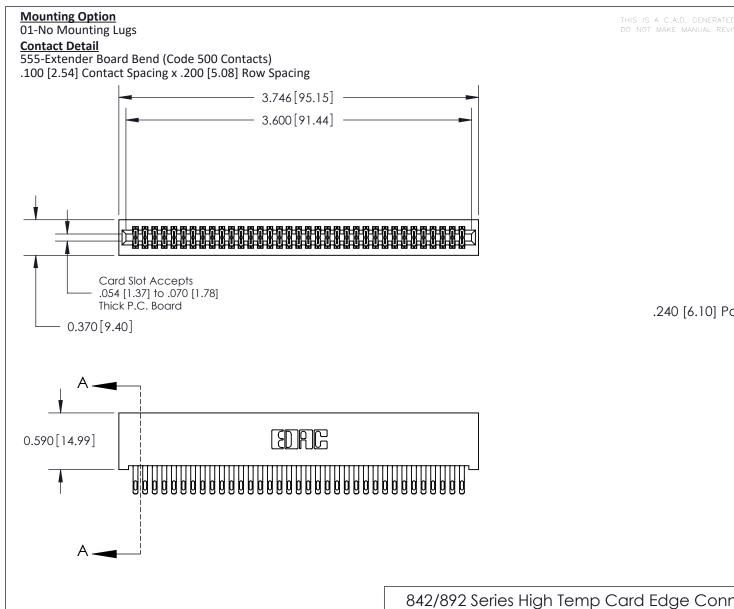

.240 [6.10] Point of Contact-

842/892 Series High Temp Card Edge Connector Part Number: 892-070-555-201

YOUR CONNECTION TO QUALITY & SERVICE

| ACAD REFERENCE NO. <b>842 ENG MASTEF</b> |                  |  |
|------------------------------------------|------------------|--|
| DRAWN: J.LEE                             | DATE: OCT. 06/09 |  |
| CHECKED:                                 | DATE:            |  |
| SCALE: NTS                               | SHEET 1 OF 3     |  |
| DRAWING NUMBER                           | ISSUE            |  |

**SECTION A-A** 

842 Assembly

**See Accompanying Pages for:** 

- **Contact Bend Details**
- **Mounting Options**

THIS IS A C.A.D. GENERATED DRAWING DO NOT MAKE MANUAL REVISIONS TO MASTER

ORIGINAL (1)

| 842/892 Series High Temp Card Edge Connector<br>Contact Bend Detail |                                                                   | ACAD REFERENCE NO. 842 ENG MASTER |             |          |          |
|---------------------------------------------------------------------|-------------------------------------------------------------------|-----------------------------------|-------------|----------|----------|
|                                                                     |                                                                   | DRAWN:                            | J.LEE       | DATE: OC | T. 06/09 |
|                                                                     |                                                                   | CHECKE                            | ):          | DATE:    |          |
| EDAC INC                                                            | THESE DRAWINGS AND SPECIFICATIONS ARE THE PROPERTY OF EDAC INCAND | SCALE:                            | NTS         | SHEET :  | 2 OF 3   |
| TORONTO, ONTARIO                                                    | SHALL NOT BE REPRODUCED, OR COPIED OR USED AS THE BASIS FOR THE   | DRAWING                           | NUMBER      |          | ISSUE    |
| YOUR CONNECTION TO QUALITY & SERVICE                                | MANUFACTURE OR SALE OF APPARATUS WITHOUT WRITTEN PERMISSION.      | 8                                 | 42 Assembly |          | 1        |