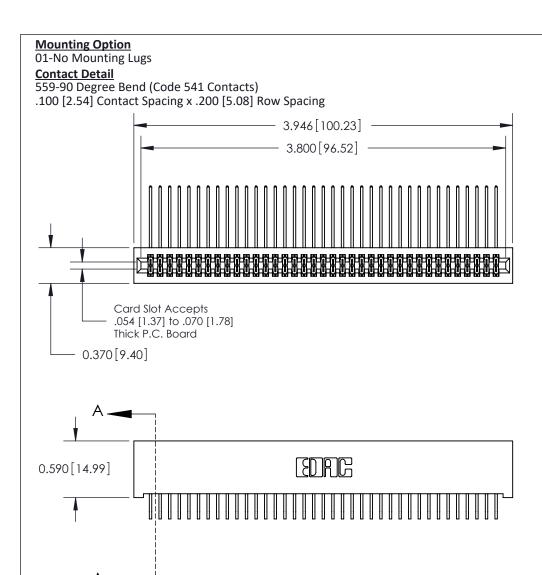

SECTION A-A

842 ENG MASTER

**Mounting Options** 

**Contact Bend Details** 

842/892 Series High Temp Card Edge Connector

THIS IS A C.A.D. GENERATED DRAWING DO NOT MAKE MANUAL REVISIONS TO MASTER

ORIGINAL (1)

| 842/892 Series High Temp C | ACAD REFERENCE NO. 842 ENG MASTER                                                                                                                                    |          |             |          |          |
|----------------------------|----------------------------------------------------------------------------------------------------------------------------------------------------------------------|----------|-------------|----------|----------|
| Contact Bend Detail        |                                                                                                                                                                      |          | J.LEE       | DATE: OC | T. 06/09 |
| Corridor bend Dendii       |                                                                                                                                                                      | CHECKED: |             | DATE:    |          |
| EDAC INC                   | TORONTO, ONTARIO  CANADA  CANADA  ARE THE PROPERTY OF EDAC INC.,AND SHALL NOT BE REPRODUCED,OR COPIED OR USED AS THE BASIS FOR THE MANUFACTURE OR SALE OF APPARATUS. | SCALE:   | NTS         | SHEET :  | 2 OF 3   |
|                            |                                                                                                                                                                      | DRAWING  | NUMBER      |          | ISSUE    |
|                            |                                                                                                                                                                      | 8        | 42 Assembly |          | 1        |