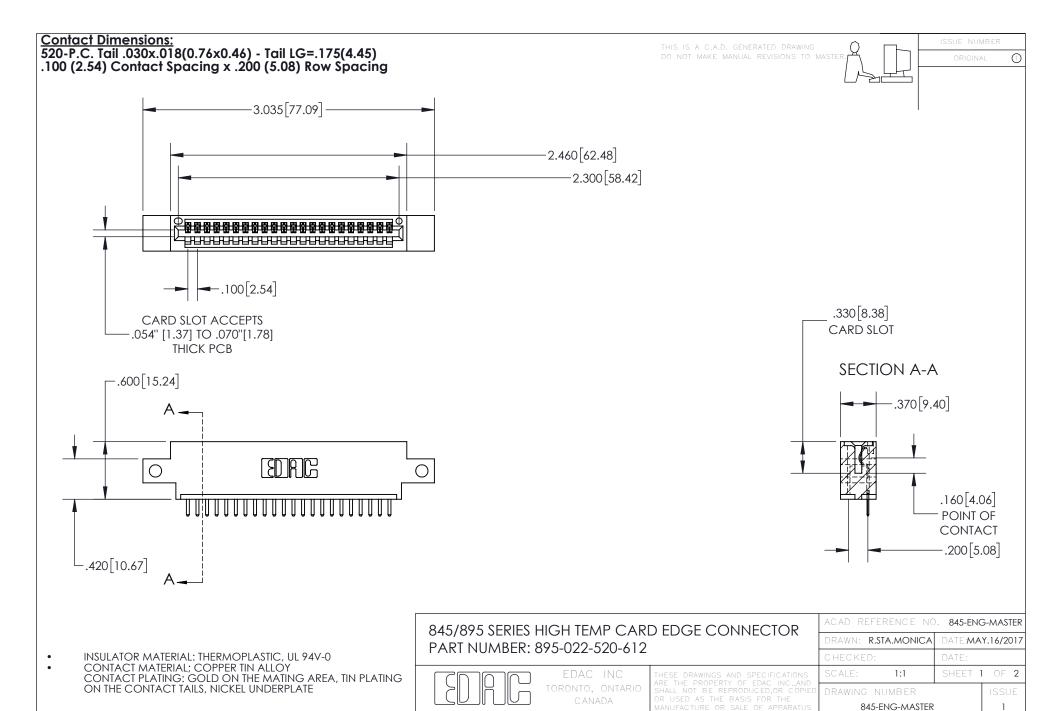

YOUR CONNECTION TO QUALITY & SERVICE







INSULATOR MATERIAL: THERMOPLASTIC POLYESTER, UL 94V-0 DAP MATERIAL AVAILABLE UPON REQUEST

**Contact Code 558** 

CONTACT MATERIAL; COPPER ALLOY CONTACT PLATING: GOLD ON THE MATING AREA, TIN PLATING ON THE CONTACT TAILS, NICKEL UNDERPLATE

## 845/895 SERIES HIGH TEMP CARD EDGE CONNECTOR CONTACT CODE 555,556,558,559,560 DIMENSIONS

YOUR CONNECTION TO QUALITY & SERVICE

Contact Code 559

|   | ACAD REFERENCE NO. 845-ENG-MASTER |                  |  |
|---|-----------------------------------|------------------|--|
|   | DRAWN: R.STA.MONICA               | DATE:MAY.16/2017 |  |
|   | CHECKED:                          | DATE:            |  |
|   | SCALE: 1:1                        | SHEET 2 OF 2     |  |
| D | DRAWING NUMBER                    | ISS