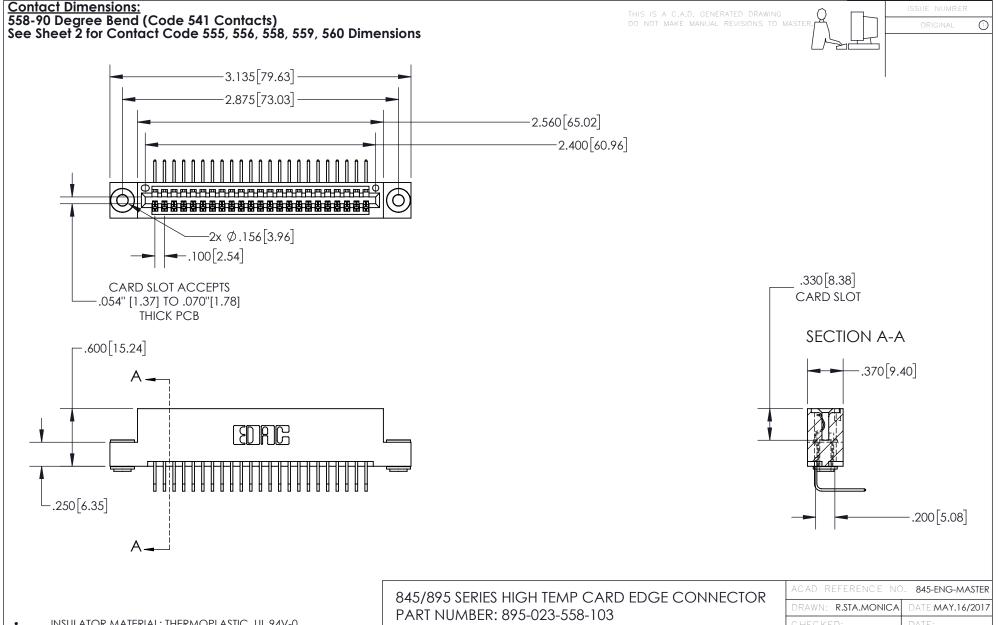

845-ENG-MASTER

- INSULATOR MATERIAL: THERMOPLASTIC POLYESTER, UL 94V-0 DAP MATERIAL AVAILABLE UPON REQUEST
- CONTACT MATERIAL; COPPER ALLOY

CONTACT PLATING: GOLD ON THE MATING AREA, TIN PLATING ON THE CONTACT TAILS, NICKEL UNDERPLATE