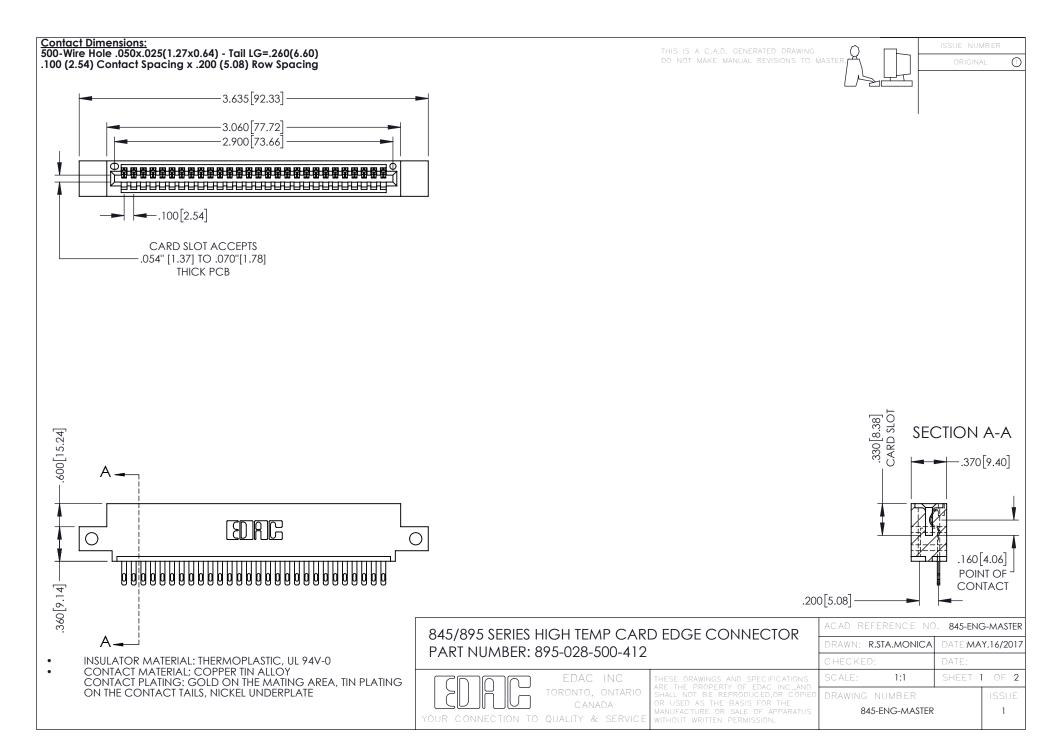

**Contact Code 558** Contact Code 559 Contact Code 560

- INSULATOR MATERIAL: THERMOPLASTIC POLYESTER, UL 94V-0 DAP MATERIAL AVAILABLE UPON REQUEST
- CONTACT MATERIAL; COPPER ALLOY

CONTACT PLATING: GOLD ON THE MATING AREA, TIN PLATING ON THE CONTACT TAILS, NICKEL UNDERPLATE

## 845/895 SERIES HIGH TEMP CARD EDGE CONNECTOR CONTACT CODE 555,556,558,559,560 DIMENSIONS

YOUR CONNECTION TO QUALITY & SERVICE

|   | ACAD REFERENCE NO. 845-ENG-MASTER |                  |
|---|-----------------------------------|------------------|
|   | DRAWN: R.STA.MONICA               | DATE:MAY.16/2017 |
|   | CHECKED:                          | DATE:            |
|   | SCALE: 1:1                        | SHEET 2 OF 2     |
| D | DRAWING NUMBER                    | ISSUE            |

845-ENG-MASTER