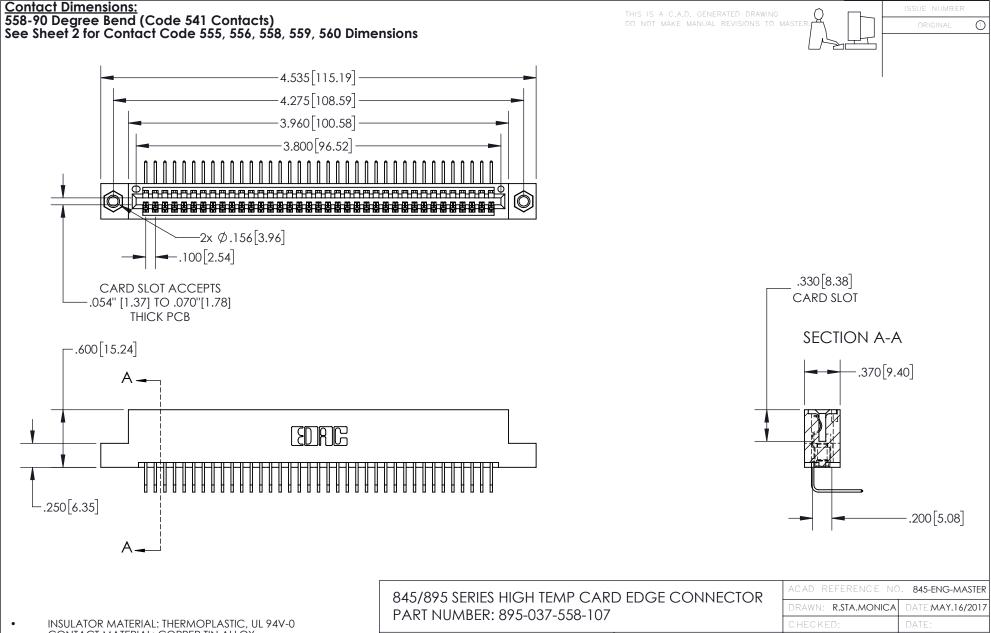

**Contact Code 558** 

CONTACT MATERIAL; COPPER ALLOY CONTACT PLATING: GOLD ON THE MATING AREA, TIN PLATING ON THE CONTACT TAILS, NICKEL UNDERPLATE