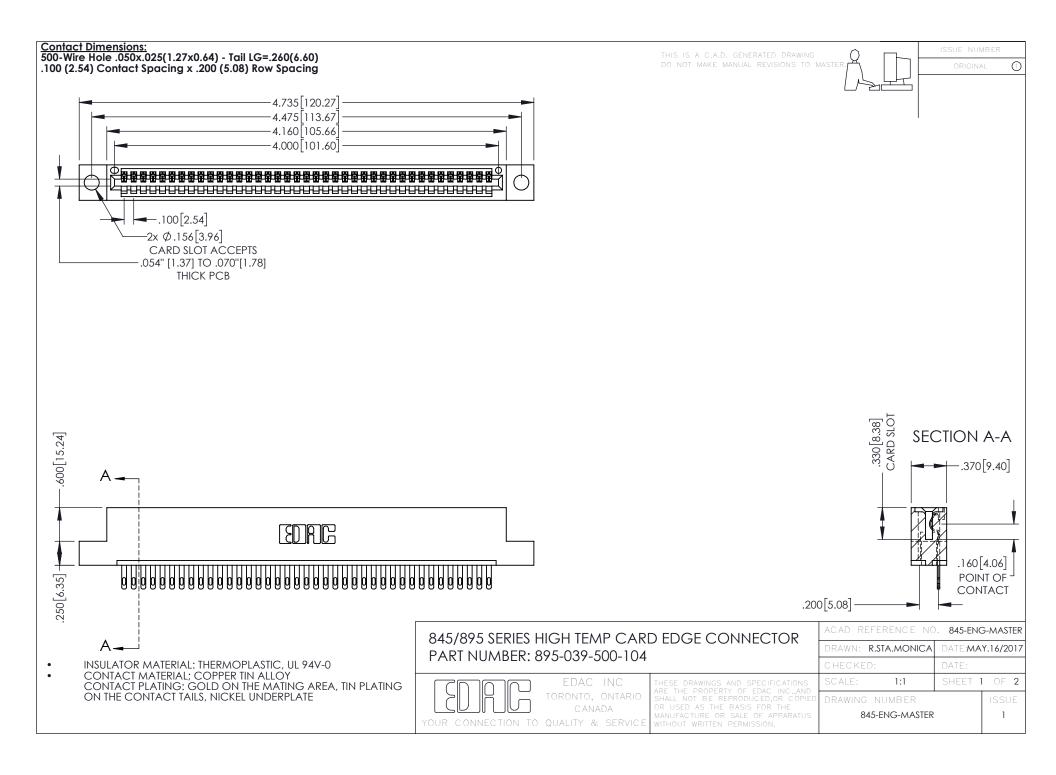

- INSULATOR MATERIAL: THERMOPLASTIC POLYESTER, UL 94V-0 DAP MATERIAL AVAILABLE UPON REQUEST
- CONTACT MATERIAL; COPPER ALLOY

**Contact Code 558** 

CONTACT PLATING: GOLD ON THE MATING AREA, TIN PLATING ON THE CONTACT TAILS, NICKEL UNDERPLATE

## 845/895 SERIES HIGH TEMP CARD EDGE CONNECTOR CONTACT CODE 555,556,558,559,560 DIMENSIONS

YOUR CONNECTION TO QUALITY & SERVICE

Contact Code 559

|   | ACAD REFERENCE NO   | . 845-ENG-MASTER |
|---|---------------------|------------------|
|   | DRAWN: R.STA.MONICA | DATE:MAY.16/2017 |
|   | CHECKED:            | DATE:            |
|   | SCALE: 1:1          | SHEET 2 OF 2     |
| D | DRAWING NUMBER      | ISSUE            |

Contact Code 560

845-ENG-MASTER