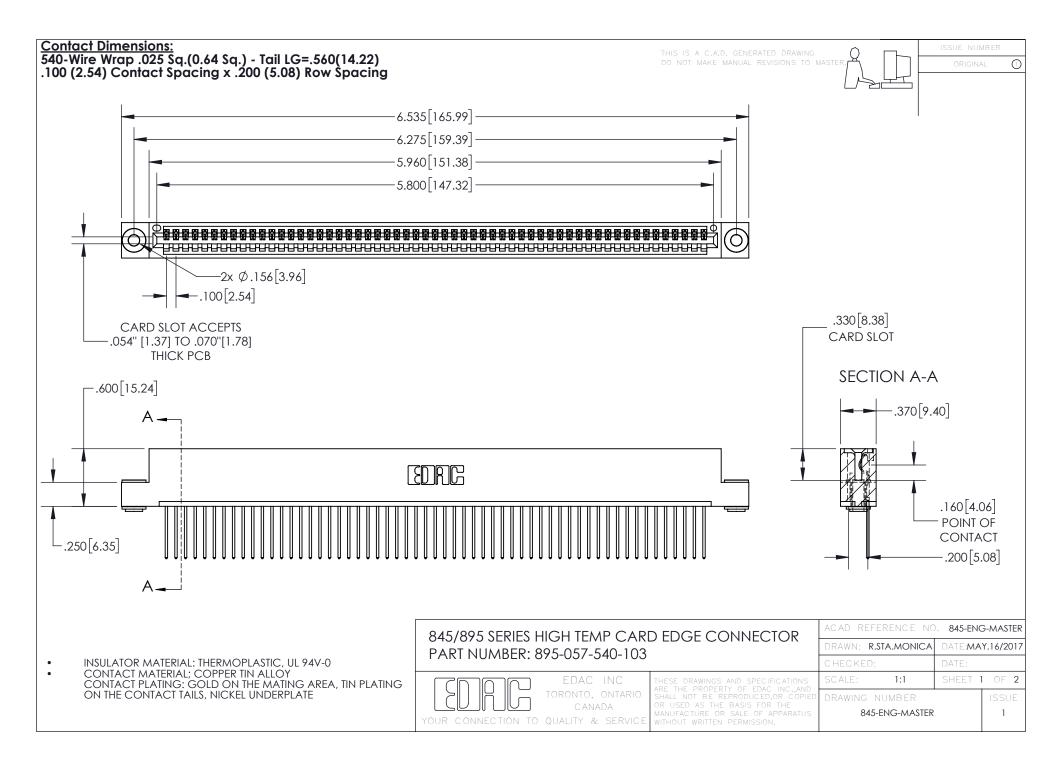

INSULATOR MATERIAL: THERMOPLASTIC POLYESTER, UL 94V-0 DAP MATERIAL AVAILABLE UPON REQUEST

**Contact Code 558** 

CONTACT MATERIAL; COPPER ALLOY CONTACT PLATING: GOLD ON THE MATING AREA, TIN PLATING ON THE CONTACT TAILS, NICKEL UNDERPLATE

## 845/895 SERIES HIGH TEMP CARD EDGE CONNECTOR CONTACT CODE 555,556,558,559,560 DIMENSIONS

YOUR CONNECTION TO QUALITY & SERVICE

Contact Code 559

|   | ACAD REFERENCE NO. 845-ENG-MASTER |                  |  |
|---|-----------------------------------|------------------|--|
|   | DRAWN: R.STA.MONICA               | DATE:MAY.16/2017 |  |
|   | CHECKED:                          | DATE:            |  |
|   | SCALE: 1:1                        | SHEET 2 OF 2     |  |
| D | DRAWING NUMBER                    | ISSUE            |  |

Contact Code 560

845-ENG-MASTER