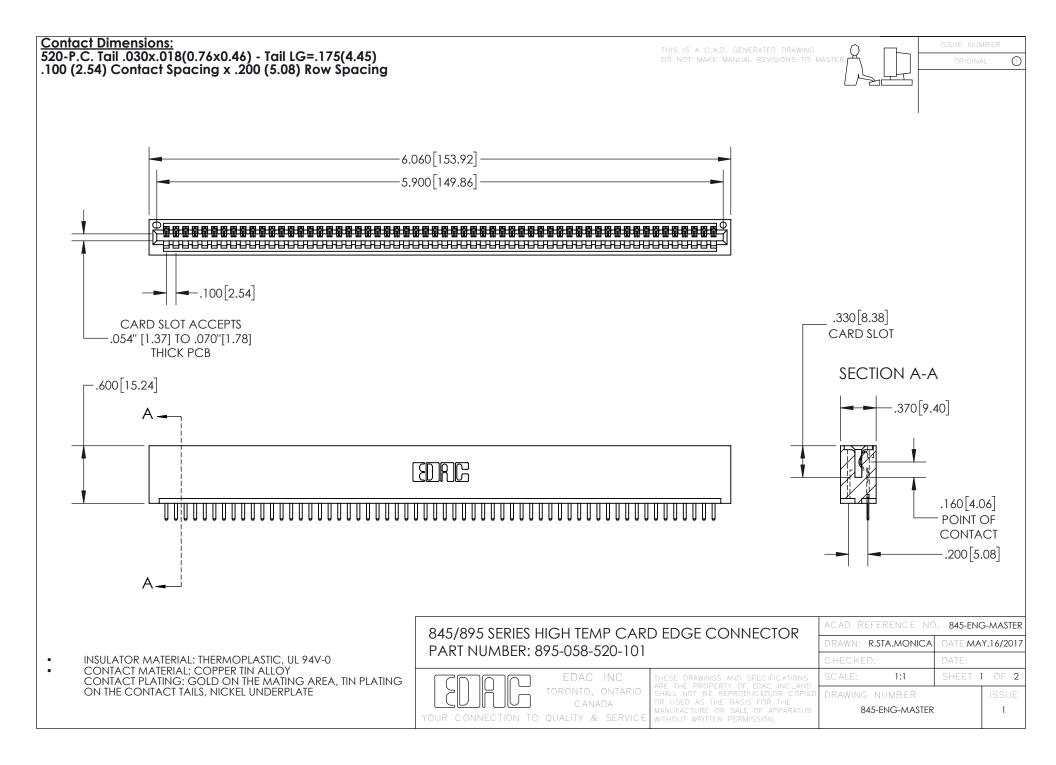

INSULATOR MATERIAL: THERMOPLASTIC POLYESTER, UL 94V-0

DAP MATERIAL AVAILABLE UPON REQUEST

**Contact Code 558** 

CONTACT MATERIAL; COPPER ALLOY CONTACT PLATING: GOLD ON THE MATING AREA, TIN PLATING ON THE CONTACT TAILS, NICKEL UNDERPLATE