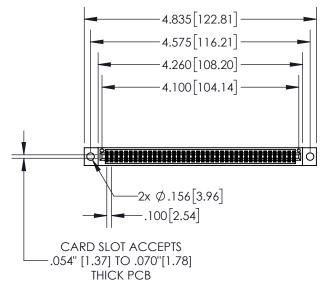

**-**.200 [5.08]

.330[8.38] **CARD SLOT** 

.370 9.40

**SECTION A-A** 

.160 4.06

POINT OF CONTACT 1

845-ENG-MASTER

| 4.835[122.81]                                         |
|-------------------------------------------------------|
| 4.575[116.21]                                         |
| 4.260[108.20]                                         |
| 4.100[104.14]                                         |
|                                                       |
| <u> </u>                                              |
|                                                       |
| 2x Ø.156[3.96]<br>100[2.54]                           |
| CARD SLOT ACCEPTS054" [1.37] TO .070"[1.78] THICK PCB |