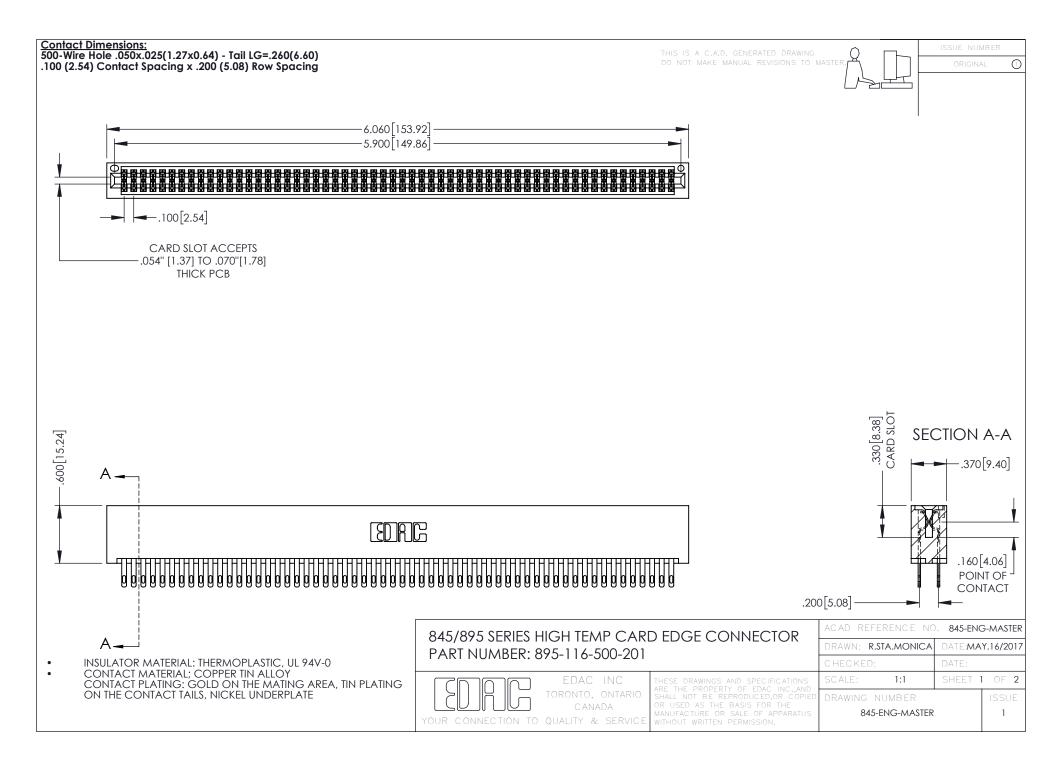

**Contact Code 558** 

**Contact Code 559** 

Contact Code 560

INSULATOR MATERIAL: THERMOPLASTIC POLYESTER, UL 94V-0 DAP MATERIAL AVAILABLE UPON REQUEST

CONTACT MATERIAL; COPPER ALLOY CONTACT PLATING: GOLD ON THE MATING AREA, TIN PLATING ON THE CONTACT TAILS, NICKEL UNDERPLATE

845/895 SERIES HIGH TEMP CARD EDGE CONNECTOR CONTACT CODE 555,556,558,559,560 DIMENSIONS

YOUR CONNECTION TO QUALITY & SERVICE

|    | ACAD REFERENCE NO   | . 845-ENG-MASTER |
|----|---------------------|------------------|
|    | DRAWN: R.STA.MONICA | DATE:MAY.16/2017 |
|    | CHECKED:            | DATE:            |
| ED | SCALE: 1:1          | SHEET 2 OF 2     |
|    | DRAWING NUMBER      | ISSUE            |