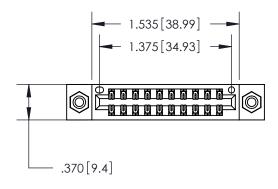

Card Slot Accepts .054 [1.37] to .070 [1.78] Thick P.C. Board .330 [8.38] Card Slot .160 [4.07] Point of Contact —

846/896 SERIES HIGH TEMP CARD EDGE CONNECTOR PART NUMBER: 896-020-555-208

YOUR CONNECTION TO QUALITY & SERVICE

<u>Contact Dimensions:</u> 555-Extender Board Bend (Code 500 Contacts) See Sheet 2 for Contact Code 555, 556, 558, 559, 560 Dimensions

THIS IS A C.A.D. GENERATED DRAWING DO NOT MAKE MANUAL REVISIONS TO MASTER.