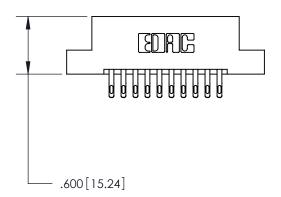

**Contact Code 560** 

INSULATOR MATERIAL: THERMOPLASTIC POLYESTER, UL 94V-0 CONTACT MATERIAL; COPPER, NICKEL, TIN ALLOY CA-725 CONTACT PLATING: GOLD ON THE MATING AREA, TIN-LEAD ON THE CONTACT TAILS, NICKEL UNDERPLATE

**Contact Code 558** 

## 846/896 SERIES HIGH TEMP CARD EDGE CONNECTOR CONTACT CODE 555,556,558,559,560 DIMENSIONS

.150 [3.81]

YOUR CONNECTION TO QUALITY & SERVICE

**Contact Code 559** 

**EDAC INC** TORONTO, ONTARIO CANADA

THESE DRAWINGS AND SPECIFICATIONS ARE THE PROPERTY OF EDAC INC.,AND SHALL NOT BE REPRODUCED, OR COPIED OR USED AS THE BASIS FOR THE MANUFACTURE OR SALE OF APPARATUS WITHOUT WRITTEN PERMISSION.