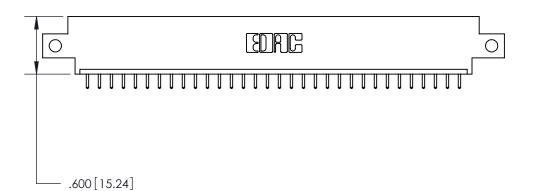

THIS IS A C.A.D. GENERATED DRAWING DO NOT MAKE MANUAL REVISIONS TO MASTER.

ISSUE NUMBER

.165[4.19]

.375 [9.54]

ORIGINAL

1

.060 [1.52] .125(3.18) to .210(5.33) **Outside Tails** .125(3.18) to .210(5.33) **Outside Tails** 

**Contact Code 560** 

INSULATOR MATERIAL: THERMOPLASTIC POLYESTER, UL 94V-0 CONTACT MATERIAL; COPPER, NICKEL, TIN ALLOY CA-725 CONTACT PLATING: GOLD ON THE MATING AREA, TIN-LEAD ON THE CONTACT TAILS, NICKEL UNDERPLATE

**Contact Code 558** 

## 846/896 SERIES HIGH TEMP CARD EDGE CONNECTOR CONTACT CODE 555,556,558,559,560 DIMENSIONS

.150 [3.81]

YOUR CONNECTION TO QUALITY & SERVICE

**Contact Code 559** 

**EDAC INC** TORONTO, ONTARIO CANADA

THESE DRAWINGS AND SPECIFICATIONS ARE THE PROPERTY OF EDAC INC.,AND SHALL NOT BE REPRODUCED, OR COPIED OR USED AS THE BASIS FOR THE MANUFACTURE OR SALE OF APPARATUS WITHOUT WRITTEN PERMISSION.