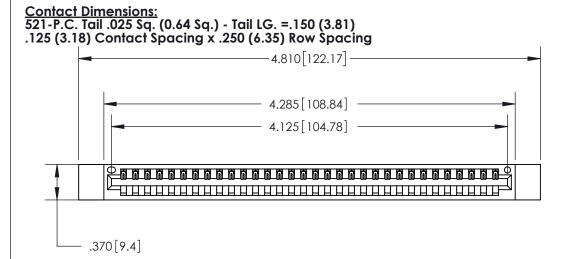

THIS IS A C.A.D. GENERATED DRAWING DO NOT MAKE MANUAL REVISIONS TO MASTER.

ISSUE NUMBER ORIGINAL

Card Slot Accepts .054 [1.37] to .070 [1.78] Thick P.C. Board .330 [8.38] Card Slot

.160 [4.07] Point of Contact -

INSULATOR MATERIAL: THERMOPLASTIC POLYESTER, UL 94V-0 CONTACT MATERIAL; COPPER, NICKEL, TIN ALLOY CA-725 CONTACT PLATING: GOLD ON THE MATING AREA, TIN-LEAD

ON THE CONTACT TAILS, NICKEL UNDERPLATE

846/896 SERIES HIGH TEMP CARD EDGE CONNECTOR PART NUMBER: 896-032-521-612