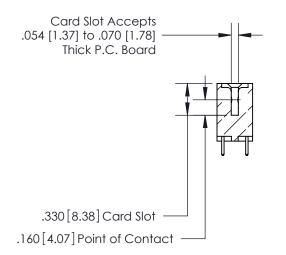

## 846/896 SERIES HIGH TEMP CARD EDGE CONNECTOR CONTACT CODE 555,556,558,559,560 DIMENSIONS

.150 [3.81]

YOUR CONNECTION TO QUALITY & SERVICE

**Contact Code 559** 

**EDAC INC** TORONTO, ONTARIO CANADA

THESE DRAWINGS AND SPECIFICATIONS ARE THE PROPERTY OF EDAC INC.,AND SHALL NOT BE REPRODUCED, OR COPIED OR USED AS THE BASIS FOR THE MANUFACTURE OR SALE OF APPARATUS WITHOUT WRITTEN PERMISSION.

846-ENG-MASTER

THIS IS A C.A.D. GENERATED DRAWING DO NOT MAKE MANUAL REVISIONS TO MASTER.

ISSUE NUMBER

.165[4.19]

.375 [9.54]

ORIGINAL

1

.060 [1.52] .125(3.18) to .210(5.33) **Outside Tails** .125(3.18) to .210(5.33) **Outside Tails** 