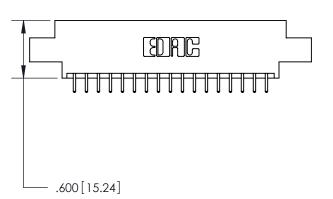

THIS IS A C.A.D. GENERATED DRAWING DO NOT MAKE MANUAL REVISIONS TO MASTER.

ISSUE NUMBER ORIGINAL

ACAD REFERENCE NO.

846/896 SERIES HIGH TEMP CARD EDGE CONNECTOR PART NUMBER: 896-034-521-804

YOUR CONNECTION TO QUALITY & SERVICE

Contact Dimensions: 521-P.C. Tail .025 Sq. (0.64 Sq.) - Tail LG. =.150 (3.81) .125 (3.18) Contact Spacing x .250 (6.35) Row Spacing -2.935[74.55]--2.670 67.82 2.410[61.21] -2.250 [57.15] -

- .370[9.4]

INSULATOR MATERIAL: THERMOPLASTIC POLYESTER, UL 94V-0 CONTACT MATERIAL; COPPER, NICKEL, TIN ALLOY CA-725 CONTACT PLATING: GOLD ON THE MATING AREA, TIN-LEAD ON THE CONTACT TAILS, NICKEL UNDERPLATE