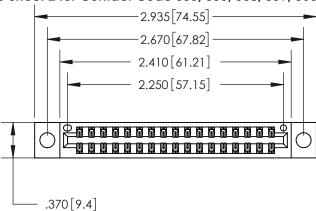

## 846/896 SERIES HIGH TEMP CARD EDGE CONNECTOR PART NUMBER: 896-034-555-204

**EDAC INC** TORONTO, ONTARIO CANADA

THESE DRAWINGS AND SPECIFICATIONS ARE THE PROPERTY OF EDAC INC.,AND SHALL NOT BE REPRODUCED, OR COPIED OR USED AS THE BASIS FOR THE MANUFACTURE OR SALE OF APPARATUS WITHOUT WRITTEN PERMISSION.

|  | ACAD REFERENCE NO. | 846-ENG-MASTER   |       |
|--|--------------------|------------------|-------|
|  | DRAWN: J.LEE       | DATE: APR. 22/09 |       |
|  | CHECKED:           | DATE:            |       |
|  | SCALE: 1:1         | SHEET 1          | OF 2  |
|  | DRAWING NUMBER     |                  | ISSUE |
|  | 846-ENG-MASTER     |                  | 1     |