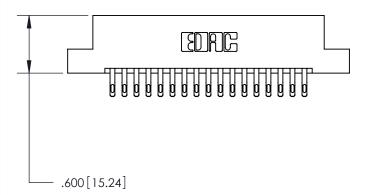

## 846/896 SERIES HIGH TEMP CARD EDGE CONNECTOR PART NUMBER: 896-034-555-204

**EDAC INC** TORONTO, ONTARIO CANADA

THESE DRAWINGS AND SPECIFICATIONS ARE THE PROPERTY OF EDAC INC.,AND SHALL NOT BE REPRODUCED, OR COPIED OR USED AS THE BASIS FOR THE MANUFACTURE OR SALE OF APPARATUS WITHOUT WRITTEN PERMISSION.

|  | ACAD REFERENCE NO. | 846-ENG-MASTER   |       |
|--|--------------------|------------------|-------|
|  | DRAWN: J.LEE       | DATE: APR. 22/09 |       |
|  | CHECKED:           | DATE:            |       |
|  | SCALE: 1:1         | SHEET 1          | OF 2  |
|  | DRAWING NUMBER     |                  | ISSUE |
|  | 846-ENG-MASTER     |                  | 1     |