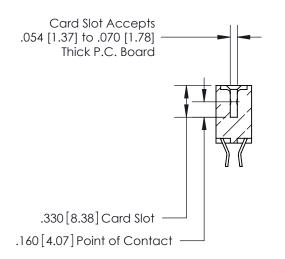

<u>Contact Dimensions:</u> 555-Extender Board Bend (Code 500 Contacts) See Sheet 2 for Contact Code 555, 556, 558, 559, 560 Dimensions

INSULATOR MATERIAL: THERMOPLASTIC POLYESTER, UL 94V-0 CONTACT MATERIAL; COPPER, NICKEL, TIN ALLOY CA-725

**Contact Code 560** 

INSULATOR MATERIAL: THERMOPLASTIC POLYESTER, UL 94V-0 CONTACT MATERIAL; COPPER, NICKEL, TIN ALLOY CA-725 CONTACT PLATING: GOLD ON THE MATING AREA, TIN-LEAD ON THE CONTACT TAILS, NICKEL UNDERPLATE

**Contact Code 558** 

## 846/896 SERIES HIGH TEMP CARD EDGE CONNECTOR CONTACT CODE 555,556,558,559,560 DIMENSIONS

.150 [3.81]

YOUR CONNECTION TO QUALITY & SERVICE

**Contact Code 559** 

**EDAC INC** TORONTO, ONTARIO CANADA

THESE DRAWINGS AND SPECIFICATIONS ARE THE PROPERTY OF EDAC INC.,AND SHALL NOT BE REPRODUCED, OR COPIED OR USED AS THE BASIS FOR THE MANUFACTURE OR SALE OF APPARATUS WITHOUT WRITTEN PERMISSION.