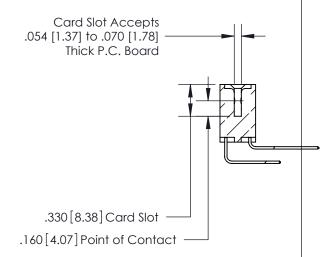

**Contact Code 560** 

INSULATOR MATERIAL: THERMOPLASTIC POLYESTER, UL 94V-0 CONTACT MATERIAL; COPPER, NICKEL, TIN ALLOY CA-725 CONTACT PLATING: GOLD ON THE MATING AREA, TIN-LEAD ON THE CONTACT TAILS, NICKEL UNDERPLATE

**Contact Code 558** 

## 846/896 SERIES HIGH TEMP CARD EDGE CONNECTOR CONTACT CODE 555,556,558,559,560 DIMENSIONS

.150 [3.81]

YOUR CONNECTION TO QUALITY & SERVICE

**Contact Code 559** 

**EDAC INC** TORONTO, ONTARIO CANADA

THESE DRAWINGS AND SPECIFICATIONS ARE THE PROPERTY OF EDAC INC.,AND SHALL NOT BE REPRODUCED, OR COPIED OR USED AS THE BASIS FOR THE MANUFACTURE OR SALE OF APPARATUS WITHOUT WRITTEN PERMISSION.