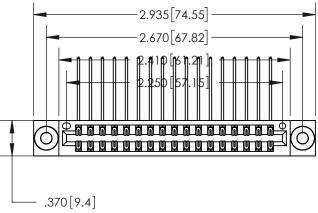

<u>Contact Dimensions:</u>
559-90 Degree Bend (Code 541 Contacts)
See Sheet 2 for Contact Code 555, 556, 558, 559, 560 Dimensions

INSULATOR MATERIAL: THERMOPLASTIC POLYESTER, UL 94V-0 CONTACT MATERIAL; COPPER, NICKEL, TIN ALLOY CA-725 CONTACT PLATING: GOLD ON THE MATING AREA, TIN-LEAD ON THE CONTACT TAILS, NICKEL UNDERPLATE

THIS IS A C.A.D. GENERATED DRAWING DO NOT MAKE MANUAL REVISIONS TO MASTER.

846/896 SERIES HIGH TEMP CARD EDGE CONNECTOR PART NUMBER: 896-034-559-803

YOUR CONNECTION TO QUALITY & SERVICE

**EDAC INC** TORONTO, ONTARIO CANADA