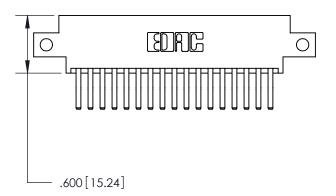

THIS IS A C.A.D. GENERATED DRAWING DO NOT MAKE MANUAL REVISIONS TO MASTER.

ORIGINAL

846/896 SERIES HIGH TEMP CARD EDGE CONNECTOR PART NUMBER: 896-034-560-812

YOUR CONNECTION TO QUALITY & SERVICE

**EDAC INC** TORONTO, ONTARIO CANADA

THIS IS A C.A.D. GENERATED DRAWING DO NOT MAKE MANUAL REVISIONS TO MASTER.

ISSUE NUMBER

.165[4.19]

.375 [9.54]

ORIGINAL

1

.060 [1.52] .125(3.18) to .210(5.33) **Outside Tails** .125(3.18) to .210(5.33) **Outside Tails** 