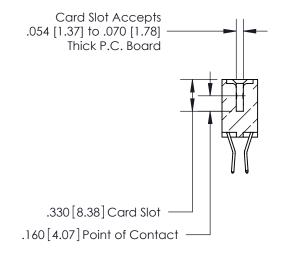

**Contact Code 560** 

INSULATOR MATERIAL: THERMOPLASTIC POLYESTER, UL 94V-0 CONTACT MATERIAL; COPPER, NICKEL, TIN ALLOY CA-725 CONTACT PLATING: GOLD ON THE MATING AREA, TIN-LEAD ON THE CONTACT TAILS, NICKEL UNDERPLATE

**Contact Code 558** 

## 846/896 SERIES HIGH TEMP CARD EDGE CONNECTOR CONTACT CODE 555,556,558,559,560 DIMENSIONS

.150 [3.81]

YOUR CONNECTION TO QUALITY & SERVICE

**Contact Code 559** 

**EDAC INC** TORONTO, ONTARIO CANADA

THESE DRAWINGS AND SPECIFICATIONS ARE THE PROPERTY OF EDAC INC.,AND SHALL NOT BE REPRODUCED, OR COPIED OR USED AS THE BASIS FOR THE MANUFACTURE OR SALE OF APPARATUS WITHOUT WRITTEN PERMISSION.