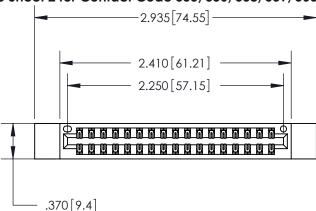

<u>Contact Dimensions:</u> 560-Extender Board Bend (Code 523 Contacts) See Sheet 2 for Contact Code 555, 556, 558, 559, 560 Dimensions

INSULATOR MATERIAL: THERMOPLASTIC POLYESTER, UL 94V-0 CONTACT MATERIAL; COPPER, NICKEL, TIN ALLOY CA-725 CONTACT PLATING: GOLD ON THE MATING AREA, TIN-LEAD ON THE CONTACT TAILS, NICKEL UNDERPLATE

THIS IS A C.A.D. GENERATED DRAWING DO NOT MAKE MANUAL REVISIONS TO MASTER.

ORIGINAL

846/896 SERIES HIGH TEMP CARD EDGE CONNECTOR PART NUMBER: 896-034-560-812

YOUR CONNECTION TO QUALITY & SERVICE

**EDAC INC** TORONTO, ONTARIO CANADA