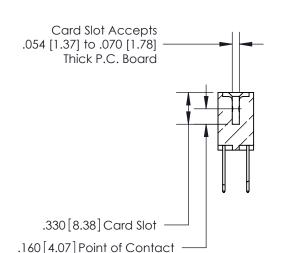

846/896 SERIES HIGH TEMP CARD EDGE CONNECTOR PART NUMBER: 896-054-522-202

YOUR CONNECTION TO QUALITY & SERVICE

**EDAC INC** TORONTO, ONTARIO CANADA

THESE DRAWINGS AND SPECIFICATIONS ARE THE PROPERTY OF EDAC INC.,AND SHALL NOT BE REPRODUCED, OR COPIED OR USED AS THE BASIS FOR THE MANUFACTURE OR SALE OF APPARATUS WITHOUT WRITTEN PERMISSION.

THIS IS A C.A.D. GENERATED DRAWING DO NOT MAKE MANUAL REVISIONS TO MASTER.

ISSUE NUMBER

ORIGINAL

INSULATOR MATERIAL: THERMOPLASTIC POLYESTER, UL 94V-0 CONTACT MATERIAL; COPPER, NICKEL, TIN ALLOY CA-725

CONTACT PLATING: GOLD ON THE MATING AREA, TIN-LEAD ON THE CONTACT TAILS, NICKEL UNDERPLATE