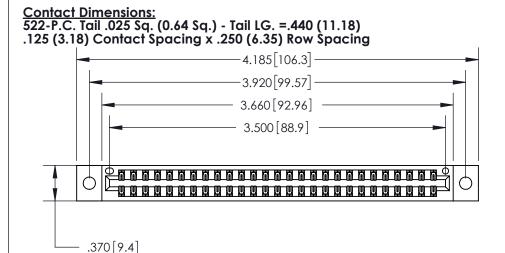

846/896 SERIES HIGH TEMP CARD EDGE CONNECTOR PART NUMBER: 896-054-522-202

YOUR CONNECTION TO QUALITY & SERVICE

**EDAC INC** TORONTO, ONTARIO CANADA

THESE DRAWINGS AND SPECIFICATIONS ARE THE PROPERTY OF EDAC INC.,AND SHALL NOT BE REPRODUCED, OR COPIED OR USED AS THE BASIS FOR THE MANUFACTURE OR SALE OF APPARATUS WITHOUT WRITTEN PERMISSION.

THIS IS A C.A.D. GENERATED DRAWING DO NOT MAKE MANUAL REVISIONS TO MASTER.

ISSUE NUMBER

ORIGINAL

INSULATOR MATERIAL: THERMOPLASTIC POLYESTER, UL 94V-0 CONTACT MATERIAL; COPPER, NICKEL, TIN ALLOY CA-725

CONTACT PLATING: GOLD ON THE MATING AREA, TIN-LEAD ON THE CONTACT TAILS, NICKEL UNDERPLATE