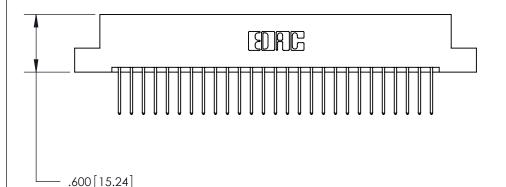

846/896 SERIES HIGH TEMP CARD EDGE CONNECTOR PART NUMBER: 896-054-522-202

YOUR CONNECTION TO QUALITY & SERVICE

**EDAC INC** TORONTO, ONTARIO CANADA

THESE DRAWINGS AND SPECIFICATIONS ARE THE PROPERTY OF EDAC INC.,AND SHALL NOT BE REPRODUCED, OR COPIED OR USED AS THE BASIS FOR THE MANUFACTURE OR SALE OF APPARATUS WITHOUT WRITTEN PERMISSION.

THIS IS A C.A.D. GENERATED DRAWING DO NOT MAKE MANUAL REVISIONS TO MASTER.

ISSUE NUMBER

ORIGINAL

INSULATOR MATERIAL: THERMOPLASTIC POLYESTER, UL 94V-0 CONTACT MATERIAL; COPPER, NICKEL, TIN ALLOY CA-725

CONTACT PLATING: GOLD ON THE MATING AREA, TIN-LEAD ON THE CONTACT TAILS, NICKEL UNDERPLATE