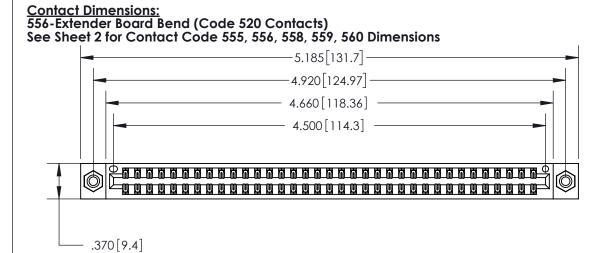

846/896 SERIES HIGH TEMP CARD EDGE CONNECTOR PART NUMBER: 896-070-556-808

YOUR CONNECTION TO QUALITY & SERVICE

**EDAC INC** TORONTO, ONTARIO CANADA

THESE DRAWINGS AND SPECIFICATIONS ARE THE PROPERTY OF EDAC INC.,AND SHALL NOT BE REPRODUCED, OR COPIED OR USED AS THE BASIS FOR THE MANUFACTURE OR SALE OF APPARATUS WITHOUT WRITTEN PERMISSION.

| ACAD REFERENCE NO. | 846-ENG-MASTER   |
|--------------------|------------------|
| DRAWN: J.LEE       | DATE: APR. 22/09 |
| CHECKED:           | DATE:            |
| SCALE: 1:1         | SHEET 1 OF 2     |
| DRAWING NUMBER     | ISSUE            |
| 846-ENG-MASTER     | 1                |