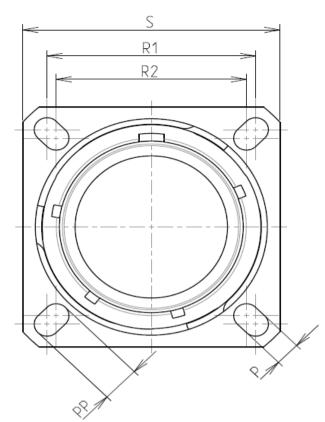

| Connector dimension |                            |  |  |  |  |  |
|---------------------|----------------------------|--|--|--|--|--|
| Dim                 | Nominal                    |  |  |  |  |  |
| Р                   | 3.91±0.2                   |  |  |  |  |  |
| PP                  | 6.15±0.2                   |  |  |  |  |  |
| R1                  | 34.93<br>31.75<br>42.9±0.3 |  |  |  |  |  |
| R2                  |                            |  |  |  |  |  |
| S                   |                            |  |  |  |  |  |
| V                   | 20.07+0/-1.25<br>2.1/3.2   |  |  |  |  |  |
| W                   |                            |  |  |  |  |  |
| Z                   | 31.5 Max                   |  |  |  |  |  |
| VV THREAD           | M34x1-6g                   |  |  |  |  |  |
|                     |                            |  |  |  |  |  |