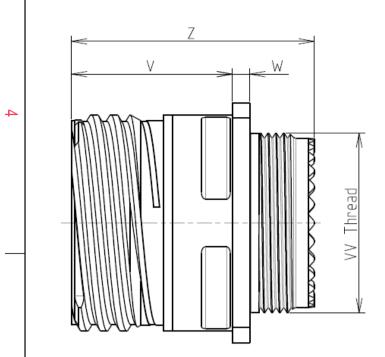

| Connector dimension |                            |  |  |  |  |  |
|---------------------|----------------------------|--|--|--|--|--|
| Dim                 | Nominal                    |  |  |  |  |  |
| Р                   | 3.91±0.2                   |  |  |  |  |  |
| PP                  | 6.15±0.2                   |  |  |  |  |  |
| R1                  | 34.93<br>31.75<br>42.9±0.3 |  |  |  |  |  |
| R2                  |                            |  |  |  |  |  |
| S                   |                            |  |  |  |  |  |
| V                   | 20.07+0/-1.25<br>2.1/3.2   |  |  |  |  |  |
| W                   |                            |  |  |  |  |  |
| Z                   | 31.5 Max                   |  |  |  |  |  |
| VV THREAD           | M34x1-6g                   |  |  |  |  |  |
|                     |                            |  |  |  |  |  |