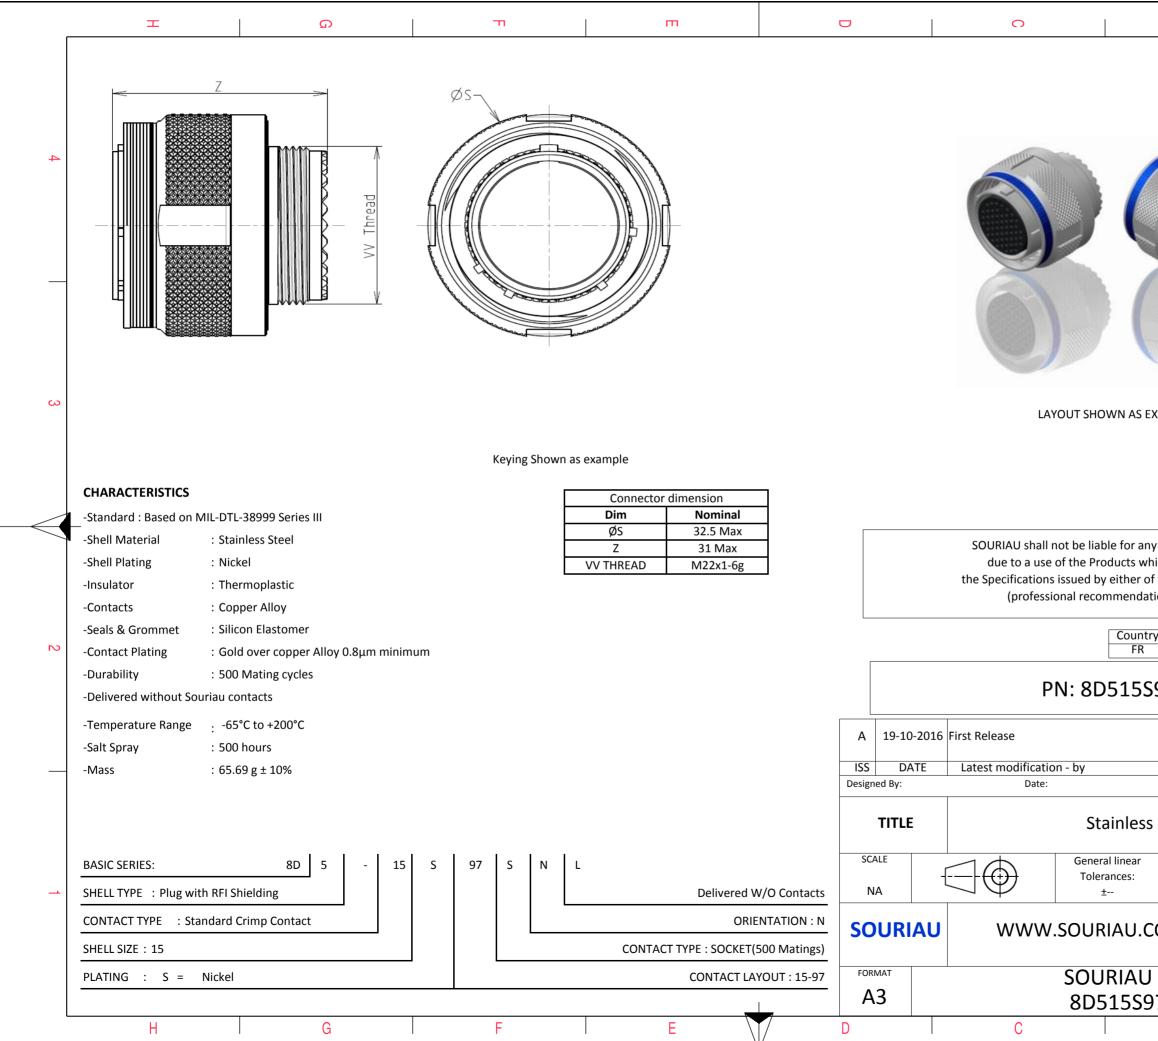

|                                                                                                                                        | Β                                                                                                                      |                        | A         |        |   |  |  |
|----------------------------------------------------------------------------------------------------------------------------------------|------------------------------------------------------------------------------------------------------------------------|------------------------|-----------|--------|---|--|--|
|                                                                                                                                        |                                                                                                                        |                        |           |        |   |  |  |
|                                                                                                                                        | C                                                                                                                      |                        |           |        | 4 |  |  |
|                                                                                                                                        | C                                                                                                                      |                        |           |        |   |  |  |
| \S EXA                                                                                                                                 | MPLE                                                                                                                   |                        |           |        | 3 |  |  |
|                                                                                                                                        |                                                                                                                        |                        |           |        |   |  |  |
| r any non-conformity or damage<br>s which does not comply with<br>er of the Parties or by a third party<br>ndation, technical notice.) |                                                                                                                        |                        |           |        |   |  |  |
| untry<br>R                                                                                                                             | Jurisdiction & Control List<br>Not Listed                                                                              |                        |           |        |   |  |  |
| 5S9                                                                                                                                    | 7SNL                                                                                                                   |                        |           |        |   |  |  |
|                                                                                                                                        |                                                                                                                        |                        |           | MOD N° |   |  |  |
|                                                                                                                                        |                                                                                                                        | CUSTOME                | R DRAWING |        | - |  |  |
| ess Steel Plug 8D series                                                                                                               |                                                                                                                        |                        |           |        |   |  |  |
| ar<br>:                                                                                                                                |                                                                                                                        | NPRDS / PROJECT<br>859 |           |        |   |  |  |
| J.CO                                                                                                                                   | .COM<br>This document is the property of<br>SOURIAU<br>it must not be reproduced or<br>communicated without permission |                        |           |        |   |  |  |
|                                                                                                                                        | DRG N°                                                                                                                 |                        |           | SHEET  |   |  |  |
| 59/                                                                                                                                    | SNL-C                                                                                                                  |                        | A         | 1/2    | J |  |  |
|                                                                                                                                        |                                                                                                                        |                        |           |        |   |  |  |