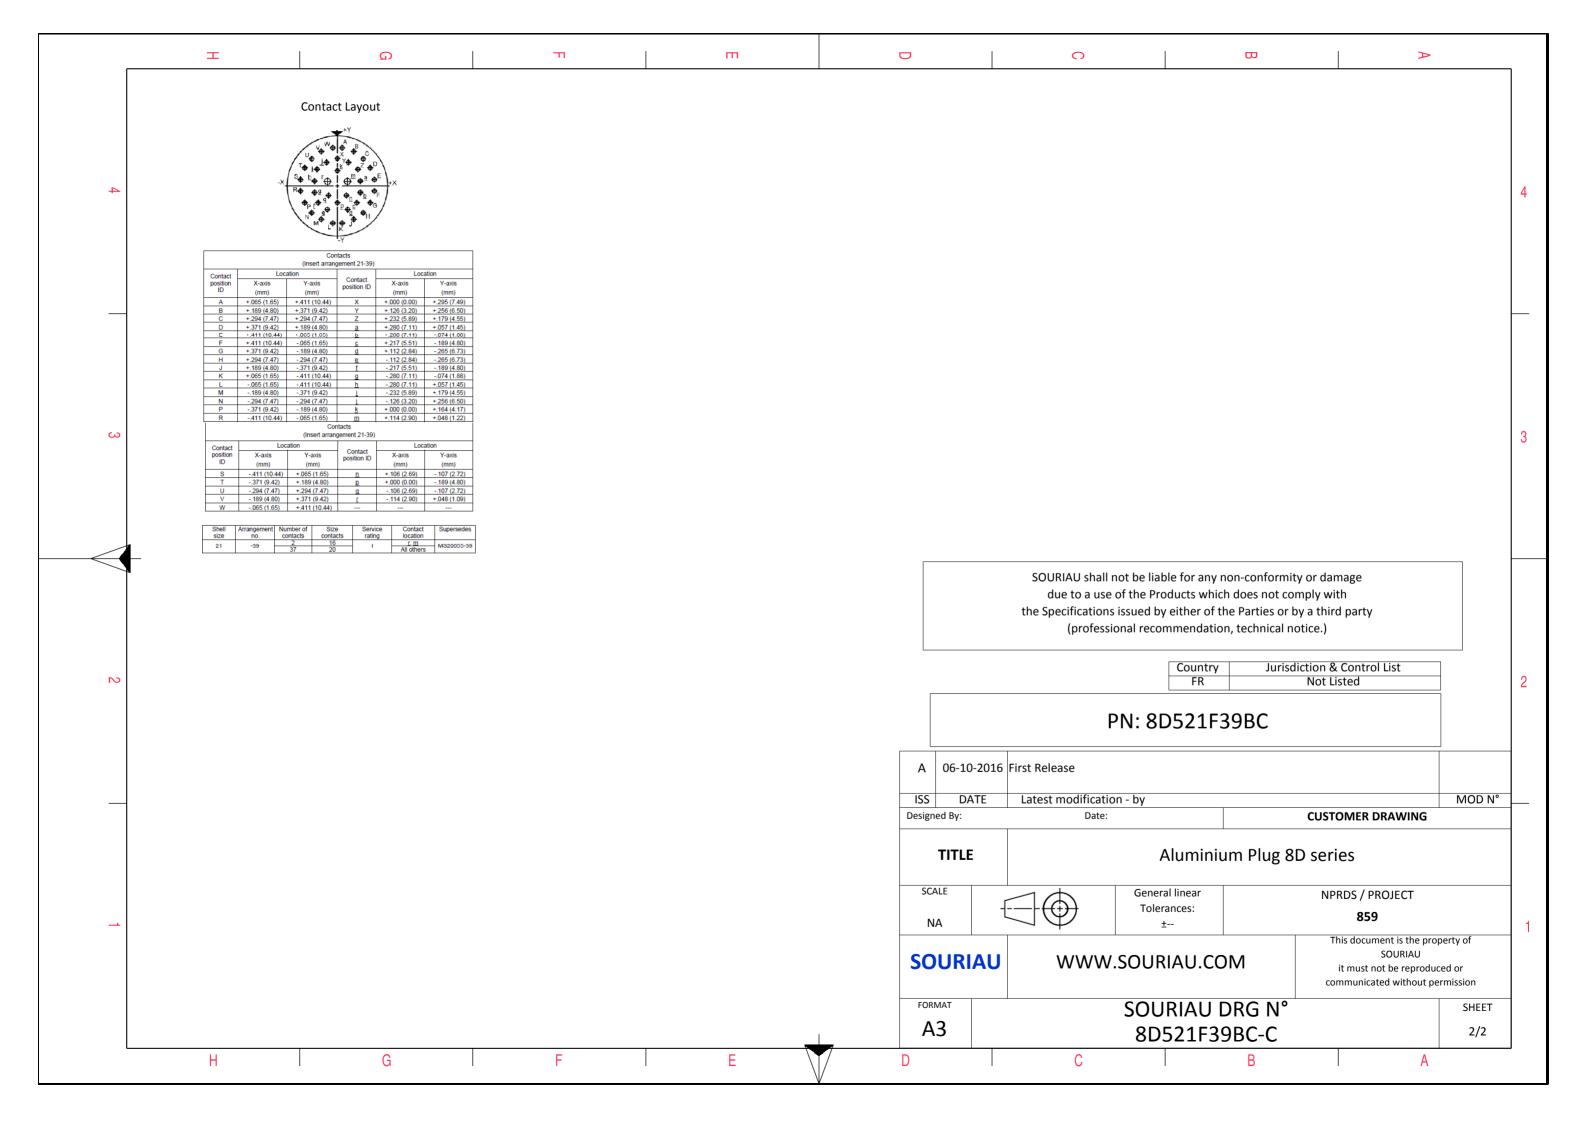

|                                                                          | m                                                                                                  |          | 0                                        |                                    |                                                               |             | 7   |
|--------------------------------------------------------------------------|----------------------------------------------------------------------------------------------------|----------|------------------------------------------|------------------------------------|---------------------------------------------------------------|-------------|-----|
| A Z Z Z Z Z Z Z Z Z Z Z Z Z Z Z Z Z Z Z                                  |                                                                                                    |          |                                          |                                    |                                                               |             | 4   |
|                                                                          |                                                                                                    |          | LAYOUT                                   | SHOWN AS EXAMPLE                   |                                                               |             | 3   |
|                                                                          | Keying Shown as example                                                                            |          |                                          |                                    |                                                               |             |     |
| CHARACTERISTICS                                                          |                                                                                                    |          |                                          |                                    |                                                               |             |     |
| -Standard : Based on MIL-DTL-38999 Series III                            | Connector dimension Dim Nominal                                                                    |          |                                          |                                    |                                                               |             |     |
| -Shell Material : Aluminium                                              | ØS 41.7 Max<br>Z 31 Max                                                                            |          |                                          | e liable for any non-conformity of |                                                               |             |     |
| -Shell Plating : Nickel                                                  | -Shell Plating : Nickel VV THREAD M31x1-6g due to a use of the Products which does not comply with |          |                                          |                                    |                                                               |             |     |
| -Insulator : Thermoplastic<br>-Contacts : Copper Alloy                   |                                                                                                    |          |                                          | recommendation, technical noti     |                                                               |             |     |
| -Seals & Grommet : Silicon Elastomer                                     |                                                                                                    |          |                                          | Country                            | ion & Control List                                            | ]<br>1      |     |
| Contact Plating : Gold over copper Alloy 0.8µm minimum                   |                                                                                                    |          |                                          |                                    | Not Listed                                                    |             | 2   |
| -Durability : 500 Mating cycles PR: 8D521F39BC                           |                                                                                                    |          |                                          |                                    |                                                               |             |     |
| -Delivered with Souriau contacts and Accessories                         |                                                                                                    |          | PN.                                      | ODSZIF39BC                         |                                                               |             |     |
| -Temperature Range : -65°C to +200°C                                     |                                                                                                    | A        | 06-10-2016 First Release                 |                                    |                                                               | -           | _   |
| -Salt Spray : 48 hours                                                   |                                                                                                    |          | ISS DATE Latest modification - by MOD N° |                                    |                                                               | _           |     |
|                                                                          |                                                                                                    | Designed |                                          |                                    | CUSTOMER DRAWING                                              | MODIN       | -   |
|                                                                          |                                                                                                    |          | TITLE Aluminium Plug 8D series           |                                    |                                                               |             |     |
| BASIC SERIES: 8D 5 - 21 F 39                                             | ВС                                                                                                 | SCALE    |                                          | eneral linear                      | NPRDS / PROJECT                                               |             | _   |
| → BASIC SERIES: 8D 5 - 21 F 39<br>→ SHELL TYPE : Plug with RFI Shielding | B C                                                                                                | NA       |                                          | Tolerances:<br>±                   | 859                                                           |             | 4   |
|                                                                          |                                                                                                    |          |                                          | -                                  | This document is the prop                                     | perty of    | - ' |
| CONTACT TYPE : Standard Crimp Contact SHELL SIZE : 21                    | CONTACT TYPE : SOCKET(500                                                                          |          | JRIAU WWW.SO                             | URIAU.COM                          | SOURIAU<br>it must not be reproduc<br>communicated without pe |             |     |
| PLATING : F = Nickel                                                     | CONTACT TIPE : SOCKET(SOU                                                                          |          | т С                                      | DURIAU DRG N°                      |                                                               | SHEET       | _   |
|                                                                          | CONTACT LAYOU                                                                                      | A3       | 50                                       | 3D521F39BC-C                       |                                                               | 1/2         |     |
| H G                                                                      | F E                                                                                                | D        |                                          | B                                  | A                                                             | _, <b>_</b> |     |
|                                                                          |                                                                                                    | U        |                                          |                                    | · ^                                                           |             |     |