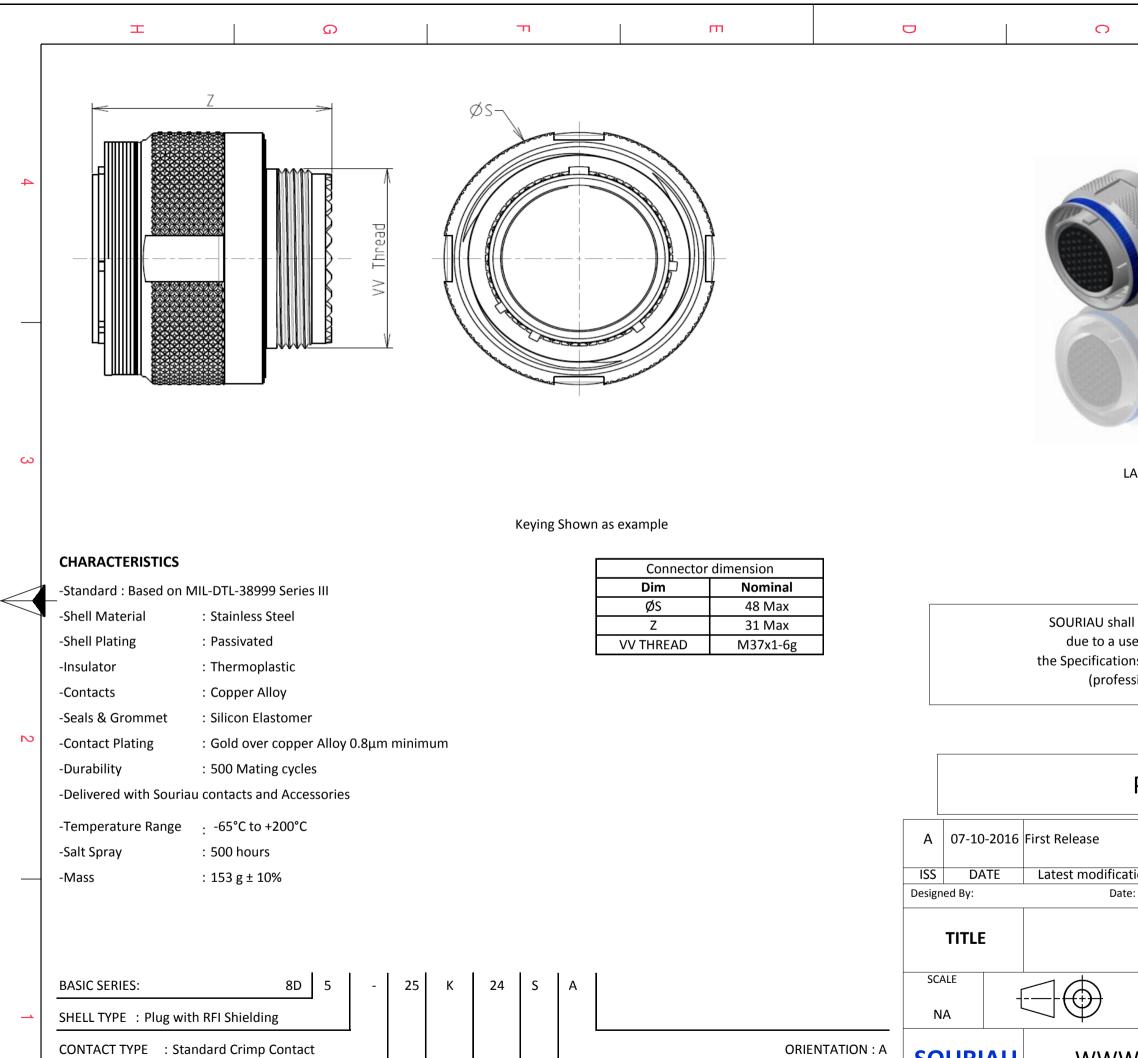

F

| SHELL SIZE: 25 |  |  |
|----------------|--|--|
|                |  |  |

PLATING : K = Passivated

Н

G

**SOURIAU** 

FORMAT

A3

D

CONTACT TYPE : SOCKET(500 Matings)

Е

CONTACT LAYOUT : 25-24

| C                                                                                                                                                                                                                                                                                                                                                               |                      | σ               |     | А |              |   |
|-----------------------------------------------------------------------------------------------------------------------------------------------------------------------------------------------------------------------------------------------------------------------------------------------------------------------------------------------------------------|----------------------|-----------------|-----|---|--------------|---|
|                                                                                                                                                                                                                                                                                                                                                                 |                      | 6               |     |   |              | 4 |
| LAY                                                                                                                                                                                                                                                                                                                                                             | OUT SHOWN AS EXA     | MPLE            |     |   |              | 3 |
| URIAU shall not be liable for any non-conformity or damage<br>due to a use of the Products which does not comply with<br>specifications issued by either of the Parties or by a third party<br>(professional recommendation, technical notice.)<br>$\frac{Country \qquad Jurisdiction \& Control List \\ \hline FR \qquad Not Listed}$<br><b>PN: 8D525K24SA</b> |                      |                 |     |   | 2            |   |
| elease<br>st modification - by MOD N'<br>Date: CUSTOMER DRAWING<br>Stainless Steel Plug 8D series                                                                                                                                                                                                                                                               |                      |                 |     |   | MOD N°       |   |
|                                                                                                                                                                                                                                                                                                                                                                 | General linear       | NPRDS / PROJECT |     |   |              |   |
| $\Psi$                                                                                                                                                                                                                                                                                                                                                          | Tolerances:<br>±     |                 | 859 | I |              | 1 |
| WWW.SOURIAU.COM This document is the property of SOURIAU   it must not be reproduced or communicated without permission                                                                                                                                                                                                                                         |                      |                 |     |   | ,            |   |
|                                                                                                                                                                                                                                                                                                                                                                 | SOURIAU I<br>8D525K2 |                 |     |   | SHEET<br>1/2 |   |
| C B A                                                                                                                                                                                                                                                                                                                                                           |                      |                 |     |   |              |   |
| -                                                                                                                                                                                                                                                                                                                                                               |                      |                 | ·   |   |              |   |